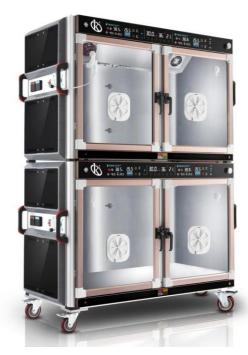

### KALSTEIN® Veterinary ICU Unit Veterinary ICU Unit Model YR06178

**VETERINARY ICU UNIT** 

#### **Product Description**:

- ✓ Animal ICU intensive care unit
- ✓ Operating system: intelligent central control large touch screen
- ✓ Auxiliary operating platform: mobile phone intelligent remote-control software, tablet mobile remote monitoring software, PC remote monitoring software
- Temperature control adaptive adjustment technology: the equipment automatically tracks the animal body temperature and automatically adjusts the ICU temperature setting according to the animal body temperature rise and fall
- Remote monitoring: Applicable to devices such as mobile phones, pads, mobile tablets, PCS, worldwide real-time monitoring, delay does not exceed 1min
- ✓ Light source: medical inspection special cold light, lighting warm light
- ✓ Alarm warning: temperature, humidity, oxygen concentration and other abnormal alarm prompts

| Model                                    | YR06178                                                                                                                                                                                                                     |
|------------------------------------------|-----------------------------------------------------------------------------------------------------------------------------------------------------------------------------------------------------------------------------|
| Number of space                          | 4 rooms (can be combined into 2 rooms)                                                                                                                                                                                      |
| Dimensions                               | 1380mm*723mm*1708mm                                                                                                                                                                                                         |
| Chamber size                             | 1184mm*570mm*720mm (single large cabin)                                                                                                                                                                                     |
| Cabin temperature control                | 18°C~43°C, accuracy ±0.5°C                                                                                                                                                                                                  |
| Bilge temperature control                | 17°C~43°C, accuracy ±0.5°C                                                                                                                                                                                                  |
| Humidity control                         | 30%~90%                                                                                                                                                                                                                     |
| Oxygen concentration                     | 21%~80%                                                                                                                                                                                                                     |
| Negative oxygen ion medical purification | 7.2*106 PCS/CM3                                                                                                                                                                                                             |
| Ultraviolet disinfection                 | Wavelength 200 ~ 280 nm UVC ultraviolet efficient sterilization                                                                                                                                                             |
| External circulation system              | Fresh air system                                                                                                                                                                                                            |
| Medical atomizer                         | Maximum atomization volume ≥0.2ml/min, fog particle 0.5-2um, noise<br>≤40dB(A), atomization time set 1-10min                                                                                                                |
| Medical care indicator                   | Level 4 intelligent control, red light (critical care – special care), yellow light<br>(postoperative care – primary care), white light (hospital observation –<br>secondary care), green light (mild care – tertiary care) |
| Infrared therapy lamp                    | Wavelength range 0.76-5um, peak wavelength 4um                                                                                                                                                                              |
| Animal temperature measurement           | Refresh rate 5 seconds -1 minute, error ±0.2°C                                                                                                                                                                              |
| Safety system                            | Power failure safety protection                                                                                                                                                                                             |
| Maximum power consumption                | 1600W                                                                                                                                                                                                                       |
| Power supply                             | AC 220V, 60Hz                                                                                                                                                                                                               |
| Operating conditions                     | Ambient humidity -10°C~40°C (indoor)                                                                                                                                                                                        |