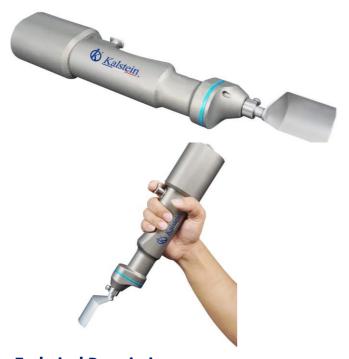

#### **KALSTEIN® Veterinary Surgical Tools**

**Veterinary TPLO Saw** 

**Model YR06128** 

#### **Product Description:**

TPLO surgery (Tibial-Plateau-Leveling Osteotomy) is performed on dogs to stabilize the stifle joint after ruptures of the cranial cruciate ligament.

#### Features:

- ✓ High-strength stainless steel shell to ensure the intraoperative safety for dogs.
- ✓ Blade thickness and a variety of common knee prosthesis to match with the template, forming an osteotomy is perfect fit prosthesis, it brings you more accurate and rapid surgical procedures.
- Specially designed saw tooth ensures very small contact pressure to achieve accurate and neat osteotomy, so it greatly reduces the generated heating when cutting that possibly leads to the risk of osteonecrosis.

#### **Technical Description:**

| Model                     | YR06128              |
|---------------------------|----------------------|
| Frequency                 | 0-16000Hz            |
| Swing angle               | 11.5°                |
| 5-minute temperature      | ≤25°C                |
| Noise                     | ≤75dB                |
| Sterilization temperature | ≤135°C               |
| Operation voltage         | 12V                  |
| Battery type              | NI-MH Battery        |
| Battery Voltage           | 9.6V~14.4V           |
| Charging time             | 2 hours              |
| Discharge time/1A         | ≥30min               |
| Charger input voltage     | AC 100-240V, 50/60Hz |
| Charger output power      | 7.2V-16.8V           |