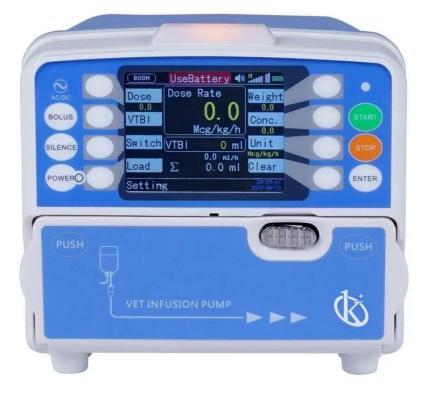

## **KALSTEIN®** Veterinary Pumps

Veterinary Infusion Pump Model YR06184

#### **Product Description**:

- ✓ The compact and light weight design saves space and is beneficial during patient transfer
- ✓ Free flow protection
- ✓ The built-in flow stop feature helps reduce the risk of accidental free flow prevent free flow when pump door is open.
- ✓ Anti-bolus function
- ✓ Diminishes the volume of unwanted Bolus injected to the patient after removal of the occlusion cause.
- ✓ Versatile functions
- ✓ 2000 history records
- ✓ RS232 interface
- ✓ Real time display
- ✓ Adjustable buzzer volume (3 levels)
- ✓ 3 adjustable occlusion pressure settings
- ✓ Four levels of air in line alarm adjustable

## **KALSTEIN®** Veterinary Pumps

**Veterinary Infusion Pump** 

Model YR06184

#### **Technical Parameters**:

| Model                       | YR06184                                                                                                                                                                               |
|-----------------------------|---------------------------------------------------------------------------------------------------------------------------------------------------------------------------------------|
| Flow rate range             | 0.1~600 ml/h                                                                                                                                                                          |
| Infusion mode               | rate mode, drip mode (ml/h and drops/min can be switched)                                                                                                                             |
| Volume to be infused (VTBI) | 0 ~ 9999 ml                                                                                                                                                                           |
| Volume Infused (∑)          | 0 ~36000 ml                                                                                                                                                                           |
| Infusion accuracy           | ±5%                                                                                                                                                                                   |
| Applicable infusion set     | Support a wide variety brands of infusion set including major manufacturers & selected local brands                                                                                   |
| KVO rate                    | 1 ~ 5 ml/h                                                                                                                                                                            |
| Bolus rate                  | 300~600 ml/h                                                                                                                                                                          |
| Purge                       | 600 ml/h                                                                                                                                                                              |
| Air bubble detection        | Ultrasound sensor detection with four levels of air in line alarm adjustable                                                                                                          |
| Occlusion pressure          | 3 adjustable occlusion pressure settings: low, middle and high                                                                                                                        |
| Alarms                      | Visual and audible alarms: Door Open, Air-In-Line, Occlusion, Infusion<br>completion, infusion near over, Start reminder function, Low Battery, Battery<br>depleted, malfunction etc. |
| Computer Interface          | RS232 (optional)                                                                                                                                                                      |
| History records             | 2000 history records                                                                                                                                                                  |
| Power supply                | AC:100~240V,50/60Hz DC:12V ±1V                                                                                                                                                        |
| Battery                     | Rechargeable lithium polymer battery,7.4V,2100mAh<br>Can operate for more than 3 hours after fully charged at 25ml/h.                                                                 |
| Battery recharge time       | 10hs recharging when machine is turned on, 3hs recharging when machine is off.                                                                                                        |
| Power consumption           | 25VA                                                                                                                                                                                  |
| Classification              | Class I, type CF                                                                                                                                                                      |
| Water Proof Level           | IP×3                                                                                                                                                                                  |
| Mode of operation           | continuous                                                                                                                                                                            |
| Dimensions                  | 145×100×120 mm (length×width×height)                                                                                                                                                  |
| Weight                      | ≤1.4kg                                                                                                                                                                                |
| Operating conditions        | Temperature:5°C~40°C,relative humidity:10~95%, air pressure:86~106kPa                                                                                                                 |
| Transport conditions        | Temperature-20°C~+60°C,relative humidity:10~95%,air pressure:50~106kPa                                                                                                                |
| Storage conditions          | Temperature-20°C~+45°C,relative humidity:10~95%,air pressure:50~106kPa                                                                                                                |