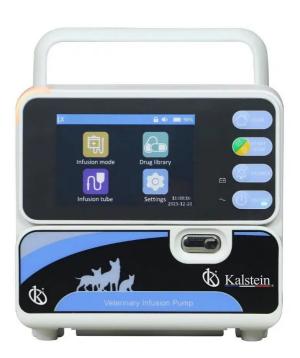

#### **KALSTEIN® Veterinary Pumps**

**Veterinary Infusion Pump** 

#### **Model YR06183**

#### **Product Description:**

- ✓ 3.5-inch touch screen easy to learn interface, short learning curve.
- ✓ YR06183 satisfies both drug and blood transfusion to meet more clinical purposes.
- ✓ The large-capacity battery of 12 hours at 25ml/h ensures safe transfer.
- Optional warming strip brings one more option for heating and better heating effect.
- ✓ Optional hook: support hanging on the animal cage for better space management.
- ✓ Highly-advanced ingress protection IP44 effectively blocks water and dust.

| Model                   | YR06183                                                                                                                                                                                                                                             |
|-------------------------|-----------------------------------------------------------------------------------------------------------------------------------------------------------------------------------------------------------------------------------------------------|
| Infuse mode             | Rate mode , Time mode, Weight mode, Intermittent mode, Drug library, Drip mode                                                                                                                                                                      |
| Applicable infusion set | Various brands of standard infusion sets                                                                                                                                                                                                            |
| Accuracy                | ±5%                                                                                                                                                                                                                                                 |
| Infusion rate           | (0.10-2000.00)ml/h, increment at 0.01ml/h                                                                                                                                                                                                           |
| VTBI                    | (0.10∼9999.99)ml                                                                                                                                                                                                                                    |
| Volume infused          | (0.00~99999.99)ml                                                                                                                                                                                                                                   |
| KVO rate                | (0.10 ~ 5.00ml/h in increments of 0.01ml/h                                                                                                                                                                                                          |
| BOLUS rate              | (0.10-2000.00)ml/h                                                                                                                                                                                                                                  |
| Purge rate              | (0.10-2000.00)ml/h in increments of 0.01ml/h                                                                                                                                                                                                        |
| Bubble detection        | Ultrasound sensor detection with 6 levels: 25ul-800ul                                                                                                                                                                                               |
| Occlusion pressure      | 13 levels                                                                                                                                                                                                                                           |
| Drug library            | Applicable for each infusion mode, and 5000 drugs can be added                                                                                                                                                                                      |
| History record          | 50000                                                                                                                                                                                                                                               |
| Alarm                   | Air bubble , Occlusion , Door open, Battery exhaust, Low battery , No tube, Finished, Almost done, No operate, AC fail, Empty , Drop abnormal, Standby end , Tube error, Battery error, Overheating, Heating bar not installed , System error. etc. |