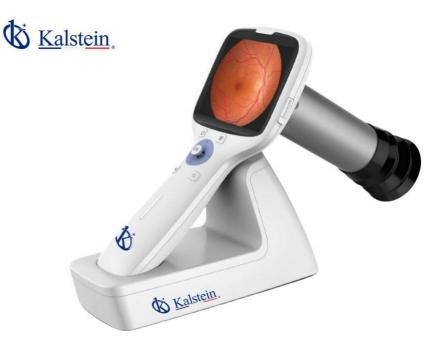

#### **KALSTEIN® Veterinary Handheld Fundus Camera**

**Veterinary Handheld Fundus Camera** 

#### Model YR06202

#### **Product Description:**

- ✓ Non-mydriatic
- √ 45° Viewing Angle
- ✓ WiFi transmission function, the image can be easily transmitted to the computer, tablet computer or other mobile devices
- ✓ Applied to Basic fundus screening
- ✓ For small and narrow clinics
- Screening program of Ophthalmology on mobile medical
- ✓ For bedridden or disabled patients
- ✓ Simple and rapid screening of animal's eyes
- ✓ Real-time monitoring for Cerebral edema after brain operation

#### **Technical Description:**

| Model                         | YR06202                                               |
|-------------------------------|-------------------------------------------------------|
| Viewing Angle                 | 45°                                                   |
| Picture Format                | JPEG/AVI                                              |
| Minimum Pupil Diameter        | 2.5mm                                                 |
| Illumination                  | In-frared LED/Nature LED                              |
| Refractive Compensation Range | ±20D                                                  |
| Storage                       | Mini SD Card 8G-32G/Wifi Transfer                     |
| Focus Mode                    | Manual Image Focus                                    |
| Power                         | 3.7w2600mAH Rechargeable nickel metal hydride battery |
| Resolution Ratio              | CMOS/1920 x 1080                                      |
| Interface                     | Mini USB                                              |
| Displaying Monitor            | 3.5° full color TFT-LCD                               |