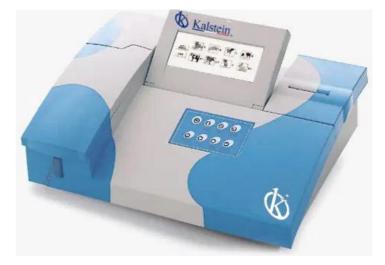

#### **KALSTEIN®** Analyzers

Veterinary Chemistry Analyzer Model YR06077

#### **Product Description**:

- ✓ Support up to 12 kinds of animal: 8 kinds fixed, 4 kinds open.
- ✓ 34 most common tests fixed, 20 more can be defined by user.
- ✓ Biochromatic optic system with 7 wavelengths.
- ✓ Support keyboard and mouse with USB interfaces.
- ✓ Convenient system update through SD card port.
- ✓ Pre-programmed calculations for kinetic and endpoint assays.
- ✓ Automatic lamp sleeping.
- ✓ Real-time reaction curve display.
- ✓ Quality control.
- ✓ Multi-forms in result output including animal comprehensive report.

| Model                 | YR06077                                          |
|-----------------------|--------------------------------------------------|
| Principle:            | Absorbance                                       |
| Photometric Range:    | -0.500-3.500Abs                                  |
| Resolution:           | 0.001Abs(displayed), 0.0001Abs(calculated)       |
| Light Source:         | Halogen lamp                                     |
| Wavelengths:          | 340,405,500,546,578,620,670nm,                   |
|                       | 1 more filter optional                           |
| Wavelength Accuracy:  | ±2nm                                             |
| Band Width:           | 10nm                                             |
| Carryover:            | <1%                                              |
| Memory:               | 200 test parameters, up to 3000 sample results   |
| Interface:            | RS-232,USB,SD card interface                     |
| Flow Cell:            | 25ul Metal-quartz flow cell                      |
| Cuvette Mode:         | 12.5mm*12.5mm cuvette optional                   |
| Temperature Control:  | 25 C, 30C,37 C;±0.5 C and ambient temperature    |
| Display:              | 7" color LCD(640*240 discernibility, 256 colors) |
| Input:                | USB mouse and external keyboard                  |
| Output:               | Build-in printer or external printer(optional)   |
| Dimension L *W*H(mm): | 460*330*190                                      |
| Power Supply:         | AC 110V/220V. 50Hz/60Hz                          |