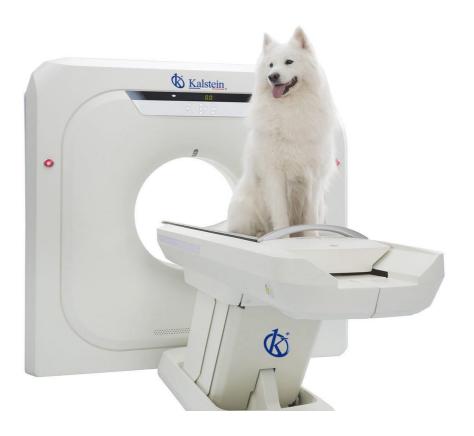

#### **KALSTEIN® Veterinary CT Scanner**

**Veterinary CT Scanner** 

**Model YR06166** 

#### **Product Description:**

- ✓ 76cm gantry size and 65cm extended FOV enabled Luna series CT with simulation and biopsy capabilities.
- ✓ Patent technology Vision Tec keep HD-imaging (20lp/cm@0%MTF) outperforms normal CT simulators (15 lp/cm@0%MTF)
- ✓ 32×0.625mm detector design enables true 16/32 slice acquisition provides more clarity than interpolation reconstruction
- ✓ 5.3MHU tube, 0.5s rotation speed, 250kg patient load enables a greater range of patients and applications
- ✓ Upgradable to 64-slice CT scanner, scalable based on customer requirements and budget