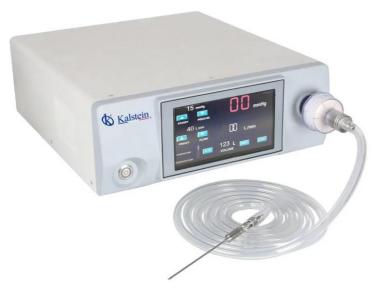

# **KALSTEIN®** Veterinary Electrosurgical Unit

**Veterinary CO2 Insufflator** 

Model YR06158

## **Product Description**:

- Build CO2 space in the laparoscope surgery, for offering wide view in the surgery.
- ✓ Large flow air supply, 2L/min-40L/min
- ✓ Touch Screen
- ✓ Light and acoustic alarm, safe and reliable
- ✓ Warming
- ✓ Long life, stable property

#### **Technical Description**:

| Model          | YR06158                                                                                                                          |
|----------------|----------------------------------------------------------------------------------------------------------------------------------|
| Display        | Touch Screen                                                                                                                     |
| Supply voltage | ~220V 50Hz                                                                                                                       |
| Power          | 40VA                                                                                                                             |
| Range of flow  | 2L/min-40L/min                                                                                                                   |
| Range of press | 5~25mmHg                                                                                                                         |
| Noise          | ≤50dB(A)                                                                                                                         |
| Life Time      | Long life, stable property                                                                                                       |
| Accesories     | Connector<br>Filter<br>Insufflator Connecter<br>Decompression Watch<br>Pressure Tube<br>Silicone Tube<br>Pneumoperitoneum Needle |