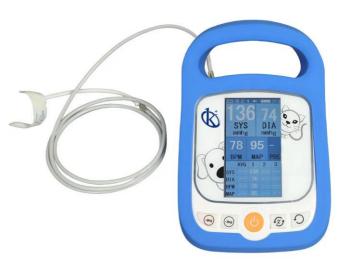

#### KALSTEIN® Veterinary Montitor Veterinary Blood Pressure Monitor Model YR06110

#### **Product Description**:

In view of the pain points such as weak pulse of small animals and inaccurate measurement, animal trembling and agitation leading to measurement failure, shaving is required to accurately measure animal blood pressure, and single point measurement cannot form trend records, Kalstein independently developed the animal electronic blood pressure monitor YR06110, which can easily and quickly test the blood pressure of different sizes of animals, without anesthetic or shaving, to avoid pet shock. Animals quickly enter the test state, one-click operation, intelligent silent pressure, to provide veterinarians with convenient and efficient blood pressure detection equipment.

#### Features:

- ✓ Accurate and reliable: Unique motion tolerance technology, step-down measurement, anti-jitter interference
- ✓ Large and small animals: Automatically distinguish large and small animals according to the pet's weight
- ✓ Multiple modes: single, continuous, 2 minutes/time multiple measurement modes
- ✓ Comfortable and durable: The soft TPU cuff is more comfortable and sensitive than the traditional rubber cuff
- ✓ Mute measurement: Intelligent mute pressure, broadcast can be muffled, to avoid pets frightened
- ✓ Multiple languages: Chinese, English, Russian, etc.
- ✓ Comprehensive monitoring: pulse, systolic blood pressure, diastolic blood pressure, average blood pressure, trend chart, comprehensive understanding of pet indicators
- ✓ Long standby: Large capacity battery, long standby
- ✓ Easy to carry: built-in lithium battery, no external power supply, easy to move during the test

#### **Technical Description**:

| Model                               | YR06110                                                                  |
|-------------------------------------|--------------------------------------------------------------------------|
| Display                             | 4.3-inch TFT screen                                                      |
| Measurement method                  | oscilloscope method                                                      |
| Measurement mode                    | single measurement, continuous monitoring, 2 minute interval measurement |
| Blood pressure measurement range    | 0~280mmHg                                                                |
| Pulse measurement range             | 0~300 times/min                                                          |
| Blood pressure measurement accuracy | ±3 mmHg                                                                  |
| Pulse measurement accuracy          | ±5%                                                                      |
| Animal cuff                         | 5                                                                        |
| Weight                              | 1.4kg                                                                    |
| Size                                | 18cm*15cm*17cm                                                           |
| Power Supply                        | DC 9.0V power adapter                                                    |