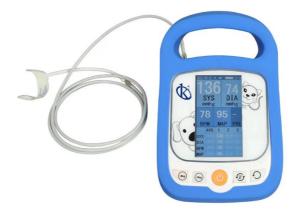

#### KALSTEIN® Veterinary Montitor Veterinary Blood Pressure Monitor Model YR06110

#### **Product Description**:

In view of the pain points such as weak pulse of small animals and inaccurate measurement, animal trembling and agitation leading to measurement failure, shaving is required to accurately measure animal blood pressure, and single point measurement cannot form trend records, Kalstein independently developed the animal electronic blood pressure monitor YR06110, which can easily and quickly test the blood pressure of different sizes of animals, without anesthetic or shaving, to avoid pet shock. Animals quickly enter the test state, one-click operation, intelligent silent pressure, to provide veterinarians with convenient and efficient blood pressure detection equipment.

#### Features:

- ✓ Accurate and reliable: Unique motion tolerance technology, step-down measurement, anti-jitter interference
- ✓ Large and small animals: Automatically distinguish large and small animals according to the pet's weight
- ✓ Multiple modes: single, continuous, 2 minutes/time multiple measurement modes
- ✓ Comfortable and durable: The soft TPU cuff is more comfortable and sensitive than the traditional rubber cuff
- ✓ Mute measurement: Intelligent mute pressure, broadcast can be muffled, to avoid pets frightened
- ✓ Multiple languages: Chinese, English, Russian, etc.
- ✓ Comprehensive monitoring: pulse, systolic blood pressure, diastolic blood pressure, average blood pressure, trend chart, comprehensive understanding of pet indicators
- ✓ Long standby: Large capacity battery, long standby
- ✓ Easy to carry: built-in lithium battery, no external power supply, easy to move during the test

#### **Technical Description**:

| Model                               | YR06110                                                                  |
|-------------------------------------|--------------------------------------------------------------------------|
| Display                             | 4.3-inch TFT screen                                                      |
| Measurement method                  | oscilloscope method                                                      |
| Measurement mode                    | single measurement, continuous monitoring, 2 minute interval measurement |
| Blood pressure measurement range    | 0~280mmHg                                                                |
| Pulse measurement range             | 0~300 times/min                                                          |
| Blood pressure measurement accuracy | ±3 mmHg                                                                  |
| Pulse measurement accuracy          | ±5%                                                                      |
| Animal cuff                         | 5                                                                        |
| Weight                              | 1.4kg                                                                    |
| Size                                | 18cm*15cm*17cm                                                           |
| Power Supply                        | DC 9.0V power adapter                                                    |