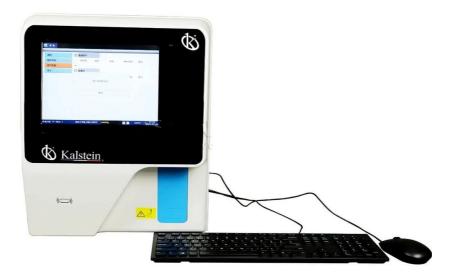

### **KALSTEIN® Veterinary Hematology Analyzer**

#### **Veterinary Automatic Hematology Analyzer**

#### Model YR06171

#### **Product Description:**

Automated user-friendly interface integrates 10.4" touch screen display, built-in soft keyboard, external barcode scanner and USB keyboard or mouse.

- ✓ 31 parameters, 4 scatter diagrams and 3 histograms
- ✓ Micro sample technology of only 11µL samples reduces animal pain greatly.
- ✓ Highly integrated electrical & fluidic system and particular modular design to enhance performance.
- ✓ Sensitive liquid position detection technology to achieve easy reagent management.
- ✓ Independent operating system supports LIS and two-way transmission.
- ✓ Reagent system with constant temperature management.
- ✓ User permission management to avoid mis operation.
- ✓ Anti-clog made by high voltage burning, flushing and soaking.
- ✓ Alarm of abnormal sample alarm, reagent abnormal alarm, instrument failure alarm.
- ✓ One-button automatic analysis and print in multiple report formats.
- ✓ One-button troubleshooting, auto maintenance system and customized maintenance period.