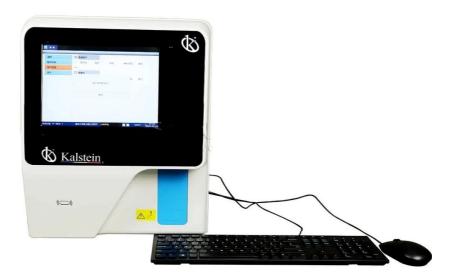

# **KALSTEIN® Veterinary Hematology Analyzer**

**Veterinary Automatic Hematology Analyzer** 

#### Model YR06171

#### **Technical Description:**

| Model                | YR06171                                                         |
|----------------------|-----------------------------------------------------------------|
| Category             | Hematology Analyzer                                             |
| Promotion Price      | Get Latest Price!                                               |
| Payment              | T/T, L/C, Paypal, Cash, Other                                   |
| Gross Weight (kg)    | 1.00                                                            |
| Scatter diagrams:    | 4                                                               |
| Histograms:          | 3                                                               |
| Throughput:          | 60 samples/hour                                                 |
| Sample volume:       | ≤20µL                                                           |
| Test mode:           | CBC+DIFF, CBC                                                   |
| Calibration:         | Auto calibration, Manual calibration                            |
| QC mode:             | L-J, X-B                                                        |
| Storage:             | 50,000 sample results inclusive scatter diagrams and histograms |
| Weight:              | 26.5kg                                                          |
| Dimension:           | 364mm*498mm*431mm                                               |
| Working environment: | Temperature: 10-30°C, Humidity≤70%                              |