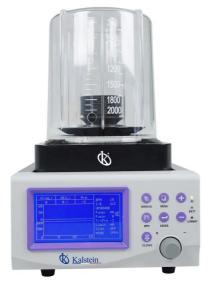

#### **KALSTEIN®** Veterinary Anesthesia Machine

Veterinary Anesthesia Ventilator Model YR06102

#### **Product Description:**

Mechanical ventilation is a way of providing respiratory support for animals who are unable to maintain ventilation or oxygenation on their own. It is used for a wide variety of conditions. Mechanical ventilation does not cure any disease, but it does support lung function to allow time to treat the underlying problem.

#### Features:

- ✓ Respiration Mode: IPPV, SIMV, Manual
- ✓ Waveform: P-t (Pressure-time), V-t (Volume-time)
- Monitoring Parameters: TV (tidal volume), MV (minute ventilation), AP (airway pressure)

#### **Technical Description**:

| Model                       | YR06102                                                                          |
|-----------------------------|----------------------------------------------------------------------------------|
| Respiration mode            | IPPV, SIMV, MANUAL                                                               |
| Display                     | 5.5' SNT screen                                                                  |
| Waveform                    | P-t, V-t                                                                         |
| Tidal volume                | 0,50ml~1600ml                                                                    |
| Respiratory frequency       | 1 to 65 BPM                                                                      |
| l:E ratio                   | 8:1~1:8                                                                          |
| Alarm parameters            | High pressure alarm,Low pressure alarm,O2 source lost alarm ,AC power lost alarm |
| High Pressure alarm limit   | 20~60cmH20                                                                       |
| Low Pressure alarm Limit    | 0~20cmH20                                                                        |
| Monitor Parameters          | Tidal volume, MV, Ppeak, PEEP, respiratory frequency, I:E ratio                  |
| Safety valve pressure limit | бКра                                                                             |