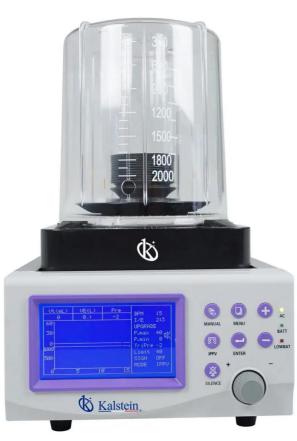

#### **KALSTEIN®** Veterinary Anesthesia Machine

Veterinary Anesthesia Ventilator Model YR06102

#### **Product Description:**

Mechanical ventilation is a way of providing respiratory support for animals who are unable to maintain ventilation or oxygenation on their own. It is used for a wide variety of conditions. Mechanical ventilation does not cure any disease, but it does support lung function to allow time to treat the underlying problem.

#### Features:

- ✓ Respiration Mode: IPPV, SIMV, Manual
- ✓ Waveform: P-t (Pressure-time), V-t (Volume-time)
- Monitoring Parameters: TV (tidal volume), MV (minute ventilation), AP (airway pressure)

#### **Technical Description**:

| Model                       | YR06102                                                                          |
|-----------------------------|----------------------------------------------------------------------------------|
| Respiration mode            | IPPV, SIMV, MANUAL                                                               |
| Display                     | 5.5' SNT screen                                                                  |
| Waveform                    | P-t, V-t                                                                         |
| Tidal volume                | 0,50ml~1600ml                                                                    |
| Respiratory frequency       | 1 to 65 BPM                                                                      |
| l:E ratio                   | 8:1~1:8                                                                          |
| Alarm parameters            | High pressure alarm,Low pressure alarm,O2 source lost alarm ,AC power lost alarm |
| High Pressure alarm limit   | 20~60cmH20                                                                       |
| Low Pressure alarm Limit    | 0~20cmH20                                                                        |
| Monitor Parameters          | Tidal volume, MV, Ppeak, PEEP, respiratory frequency, I:E ratio                  |
| Safety valve pressure limit | бКра                                                                             |