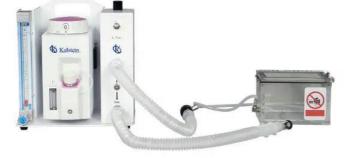

# **KALSTEIN®** Veterinary Anesthesia Machine

**Veterinary Anesthesia Machine** 

Model YR06099

#### **Technical Parameters**:

| Model                                  | YR06099                                                                                                                                                                                                                                        |
|----------------------------------------|------------------------------------------------------------------------------------------------------------------------------------------------------------------------------------------------------------------------------------------------|
| Gas source supply flow rate            | 0.2~15L/min, If the concentration is greater than 4%,0.2~8L/min                                                                                                                                                                                |
| Gas source supply quality requirements | Medical pure oxygen and air mixture, or O2 and N2O mixture oxygen and air                                                                                                                                                                      |
| Channel                                | 1                                                                                                                                                                                                                                              |
| Control concentration range            | Sevoflurane: 0.2-8% or Isoflurane: 0.2~5%(v/v)                                                                                                                                                                                                 |
| Control knob control value             | Sevoflurane: 0-0.2-0.5-1.0-1.5-2.0-2.5-3.0-3.5-4.0-4.5 -5.0-5.5-6- $6.5$ -7-7.5-8 %(v/v)<br>Isoflurane:0 - 0.2 - 0.5 - 1.0 - 1.5 - 2.0 - 2.5 - 3.0 - 3.5 - 4.0 4.5- $5.0$ %(v/v)                                                               |
| <b>Concentration control accuracy</b>  | ±5% of full scale or ±15% of set value                                                                                                                                                                                                         |
| Anesthetic dose                        | The total volume of the dry wick is about 300mL,The visible liquid level is about 250mL between the minimum and maximum scale.                                                                                                                 |
| Consumption of anesthetic              | About 3 x supply gas flow (L/min) x set concentration value (%(v/v))<br>,When the isoflurane concentration is 2% and the gas flow rate is<br>adjusted to 600mL/min, a 100mL bottle of isoflurane can be used for<br>approximately 28-30 hours. |
| Loss of anesthetic                     | 22°C, 0 graduation, less than 0.5mL/24h.                                                                                                                                                                                                       |
| Maximum pressure load                  | 20kPa                                                                                                                                                                                                                                          |
| Maximum use tilt angle                 | 30°                                                                                                                                                                                                                                            |
| Material                               | Mainly aluminum                                                                                                                                                                                                                                |
| Working conditions                     | Temperature: 5~40°C, Atmospheric pressure: 700~1060hPa                                                                                                                                                                                         |
| Storage conditions                     | Temperature: -40~55°C, Atmospheric pressure: 500~1060hPa                                                                                                                                                                                       |