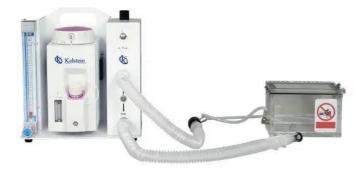

# **KALSTEIN®** Veterinary Anesthesia Machine

Veterinary Anesthesia Machine

Model YR06099

#### **Product Description**:

The vaporizer has automatic flow and temperature compensation, the accuracy is not lower than 0.5%, and the temperature is maintained in the range of 15-35°C, which reduces the number of dosing and makes it more convenient to use

#### Features:

- ✓ Suitable for experimental animals such as rats, mice, rabbits, cats, hamsters, rats guinea pigs, etc.
- Coaxial tube gas circuit design saves operating space and is easy to operate The internal serpentine pipeline design for clinical application ensures that the gas output is not affected by pressure changes
- ✓ Oxygen or air can be selected as gas supply source
- Provide accurate oxygen flow meter; flow controllable range is 0-500ml/min The anesthesia vaporizer has stable output, good airtightness, safety and reliability, and is not affected by changes in flow, temperature, flow rate, and pressure
- ✓ Anti-accidental opening lock structure and closed state safety protection structure to ensure safety
- According to experimental requirements, different types and sizes of animals can choose various specifications and accessories (such as induction box, anesthesia mask ,etc.)
- $\checkmark$  With exhaust gas recovery system to ensure a clean laboratory environment
- ✓ One-key switch of gas path, saving time and effort
- ✓ With fast oxygen function to ensure that animals inhale oxygen Can be upgraded to mobile, wall-mounted anesthesia machine.