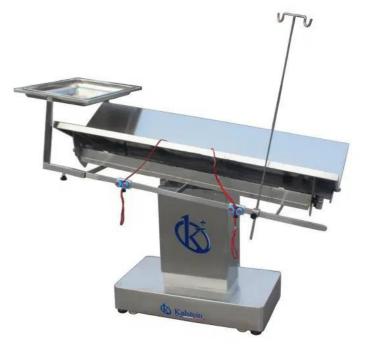

### KALSTEIN® Veterinary Operating Tables V-Top Stainless Steel Electric Veterinary Operating Table Model YR06113

### **Product Description**:

YR06113 Electric Veterinary Operating Table is perfect for veterinary hospitals seeking a reliable and dependable table at an affordable price point. In virtue of an electric base, durable stainless steel V-top and heating system, YR06113 is built to last for years of rigorous use in your facility.

Equipped with height adjustment and Trendelenburg positioning, they make things easy for clinicians to have prime access to the operative field. This table can easily become an integral part of your veterinary OR suite

### Features:

- The V-top has the durable construction and premium positioning capabilities, so clinicians can adjust the angle of the V-top from -5 to 15 degrees to suit a variety of animals and procedures. The tabletop is also capable of longitudinal tilt up to 45 degrees.
- The built-in heating system provides a warm work surface for your patients. No more cold surfaces to risk hypothermia during surgery. Also, the heating system can be easily adjusted using the digital display panel and fixed adjustment keys.
- ✓ Including instrument tray, infusion pole, drain hole, rails, binding rope, wheels, etc.

### **Technical Parameters**:

| Model                            | YR06113                  |
|----------------------------------|--------------------------|
| Tabletop size                    | 1400mm * 650mm           |
| Tabletop height                  | 760mm ~ 1060mm           |
| V-Top angle                      | -5° ~ 15°                |
| Tabletop longitudinal tilt angle | 0° ~ 45°                 |
| Temperature adjustment           | Rt ~ 45°C                |
| Load capacity                    | 120 kg                   |
| Power supply                     | 220V, 50Hz or 110V, 60Hz |