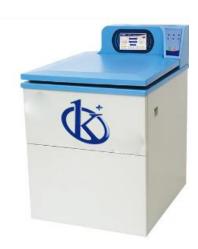

#### **KALSTEIN®** Centrifuges

**Ultra-Capacity Refrigerated Centrifuge** 

**Model YR117-2** 

#### **Technical Specifications:**

| Model                | YR117-2                               |
|----------------------|---------------------------------------|
| Max speed            | 8000r/min                             |
| Max RCF              | 11260xg                               |
| Max capacity         | 6x2400ml                              |
| Speed accuracy       | ± 10r/min                             |
| Time setting         | 1s~99h 59min59s                       |
| Temperature setting  | -20 °C <b>~</b> +40 °C                |
| Temperature accuracy | ±1 °C                                 |
| Compressor unit      | French Tecumseh Compressor Unit R404a |
| Noise                | <70db(A)                              |
| Power supply         | AC380V, 50Hz 40A                      |
| Consumption          | 7.5kw                                 |