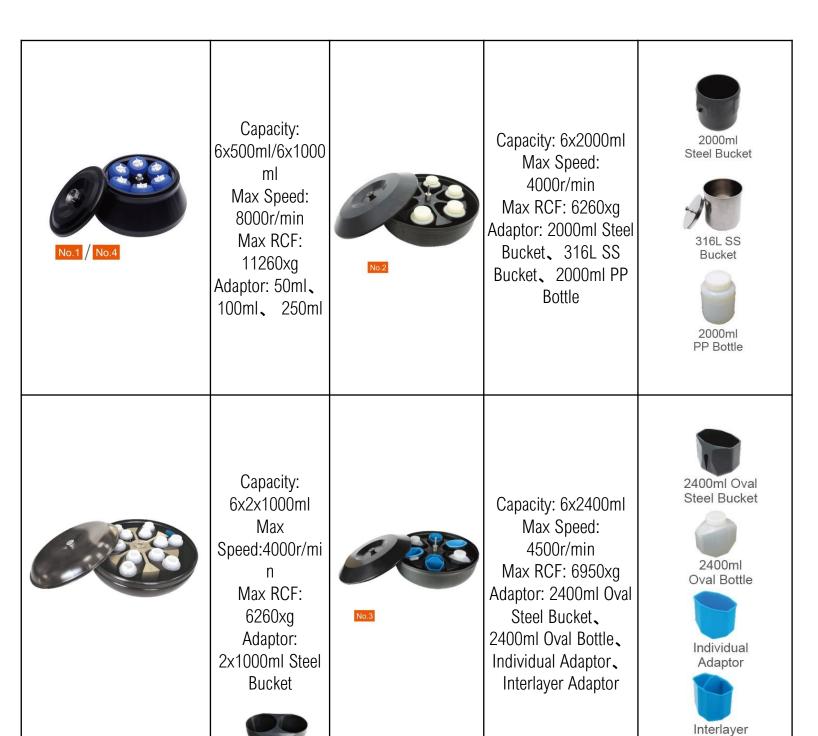

#### **Technical Specifications:**

| Model                | YR117-2                               |
|----------------------|---------------------------------------|
| Max speed            | 8000r/min                             |
| Max RCF              | 11260xg                               |
| Max capacity         | 6x2400ml                              |
| Speed accuracy       | ± 10r/min                             |
| Time setting         | 1s~99h 59min59s                       |
| Temperature setting  | -20 °C <b>~</b> +40 °C                |
| Temperature accuracy | ±1 °C                                 |
| Compressor unit      | French Tecumseh Compressor Unit R404a |
| Noise                | <70db(A)                              |
| Power supply         | AC380V, 50Hz 40A                      |
| Consumption          | 7.5kw                                 |

#### **Ultra-Capacity Refrigerated Centrifuge**

**Model YR117-2** 

Adaptor

2x1000ml Steel Bucket

#LETSGIVEMORE >