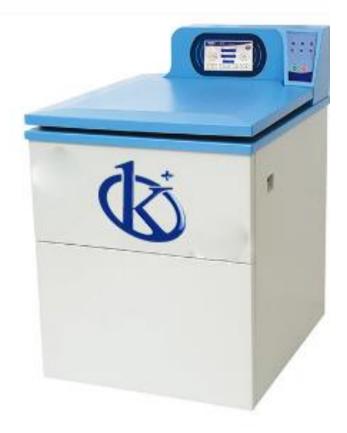

#### **KALSTEIN®** Centrifuges

#### **Ultra-Capacity Refrigerated Centrifuge**

Model YR117-2

#### **Product Description:**

It has micro-computer control, electronic lock and AC variable-conversion motor which delivers high torque.

#### **Technical performance:**

- ✓ The max speed is 12000rpm, and the largest capacity of swing rotor is 4X2000ml.
- ✓ It has micro-computer control, electronic lock and AC variable-conversion motor which delivers high torque.
- ✓ Front LCD touch screen make operation conveniently in any installed
- ✓ Imported compressor unit with Non-CFC refrigerant R404a.
- ✓ The operating data and failure record can be stored to read and print via USB. interface.
- ✓ Automatic rotor recognition make safety for multiple rotors choice.
- ✓ Up to 100 user programs storage.
- ✓ Multistep-stages program supplied meet more demands.
- ✓ It has self-locking, over-speed detection, over-temperature detection, imbalance detection that is automatic alarm device.
- ✓ It has 10 levels acceleration and 11 levels deceleration to be setting according to the different requirement. Slow down freely is available.
- ✓ 9 levels acceleration and 9 levels deceleration.
- ✓ Imported PC transparent bottles is suitable for high temperature sterilization.
- ✓ Silastic sealed ring comfort to GMP, US FDA certificated.