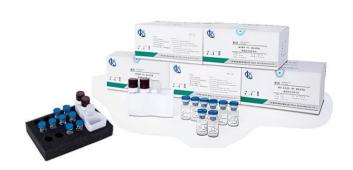

# **KALSTEIN® Chemiluminescence Reagent**

#### **Tumor Test Marker**

**Model YRA385 // YRA391** 

#### **Product Description:**

- ✓ The Tumor Markers Test Kit, designed for use with chemiluminescence immunoassay analyzers, detects 18 different tumor markers.
- ✓ It plays a crucial role in early cancer detection by identifying elevated tumor marker levels in the blood, which can help diagnose and recognize various malignant tumors.

#### **Technical Parameters:**

| Model                    | YRA385                    | YRA386 | YRA387 | YRA388 | YRA389 | YRA390 | YRA391 |
|--------------------------|---------------------------|--------|--------|--------|--------|--------|--------|
| Tested<br>Parameter      | AFP                       | CEA    | CA125  | CA15-3 | CA19-9 | f-PSA  | t-PSA  |
| Analysis Mode            | CLIA                      |        |        |        |        |        |        |
| Package<br>Specification | 50T/BOX, 100T/BOX,24T/BOX |        |        |        |        |        |        |
| Platform                 | AP(Alkaline Phosphatase)  |        |        |        |        |        |        |
| Storage                  | 2-8°C                     |        |        |        |        |        |        |
| Calibration              | 2/6 Points                |        |        |        |        |        |        |
| Certification            | CE, ISO13485,FSC          |        |        |        |        |        |        |