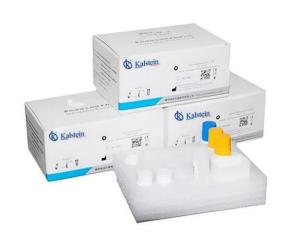

# **KALSTEIN® Chemiluminescence Reagent**

#### **Tumor Markers Test Kit**

#### **Product Description:**

- ✓ Tumor Markers Test Kit used on chemiluminescence immunoassay analyzer for 18 kinds of tumor marker, It is an important means of detecting early cancer.
- ✓ Detecting the elevation of various tumor marker indicators in the blood can detect and identify various malignant tumors and is also compatible with Chemiluminescence Immunoassay Analyzers YR06389 and YR06390

#### **Technical Parameters:**

| Model                    | YRA299                    | YRA300 | YRA301 | YRA302 | YRA303     | YRA304 | YRA305 | YRA306  | YRA307 |
|--------------------------|---------------------------|--------|--------|--------|------------|--------|--------|---------|--------|
| Tested<br>Parameter      | AFP                       | CEA    | FER    | CA125  | CA15-3     | CA19-9 | t-PSA  | f-PSA   | SCC    |
| Analysis<br>Mode         | CLIA                      |        |        |        |            |        |        |         |        |
| Package<br>Specification | 50T/BOX, 100T/BOX,24T/BOX |        |        |        |            |        |        |         |        |
| Platform                 | AP(Alkaline Phosphatase)  |        |        |        |            |        |        |         |        |
| Storage                  | 2-8°C                     |        |        |        |            |        |        |         |        |
| Calibration              | 2/6 Points                |        |        |        |            |        |        |         |        |
| Certification            | CE, ISO13485,FSC          |        |        |        |            |        |        |         |        |
| Model                    | YRA308                    | YRA309 | YRA310 | YRA311 | YRA312     | YRA313 | YRA314 | YRA315  | YRA316 |
| Tested<br>Parameter      | NSE                       | CA50   | PGI    | PGII   | CYFRA 21-1 | CA72-4 | CA242  | pro-GRP | HE4    |
| Analysis<br>Mode         | CLIA                      |        |        |        |            |        |        |         |        |
| Package<br>Specification | 50T/BOX, 100T/BOX,24T/BOX |        |        |        |            |        |        |         |        |
| Platform                 | AP(Alkaline Phosphatase)  |        |        |        |            |        |        |         |        |
| Storage                  | 2-8°C                     |        |        |        |            |        |        |         |        |
| Calibration              | 2/6 Points                |        |        |        |            |        |        |         |        |
| Certification            | CE, ISO13485,FSC          |        |        |        |            |        |        |         |        |