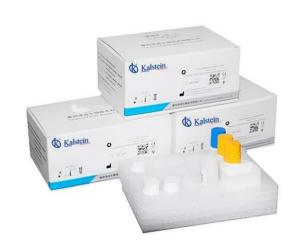

# **KALSTEIN® Chemiluminescence Reagent**

#### **Product Description:**

- ✓ The Infectious Disease Chemiluminescence Calibrator Kits are designed for use with IVD CLIA Analyzers and include tests for Toxo IgG, Toxo IgM, Rubella IgG, Rubella IgM, Rubella IgM, CMV IgM, HSV-1 IgM, HSV-1 IgM, HSV-2 IgM, HSV-2 IgG. These kits leverage advanced coupling technology for high stability and sensitivity, and feature a highly purified antibody-ALP complex. Patented core materials such as magnetic beads and a unique substrate solution enhance their performance.
- ✓ The kits utilize a magnetic separation system and are designed for easy
  operation, rapid results, and seamless automation, making them safe and
  reliable for clinical diagnostics. Compatible with Chemiluminescence
  Immunoassay Analyzer models YR06389 and YR06390

#### **Technical Parameters:**

| Model                                       | YRA35<br>3                  | YRA354      | YRA355      | YRA356      | YRA357      | YRA358  | YRA359    | YRA360    | YRA361    | YRA362    |
|---------------------------------------------|-----------------------------|-------------|-------------|-------------|-------------|---------|-----------|-----------|-----------|-----------|
| Tested Parameter                            | Toxo<br>IgG                 | Toxo<br>IgM | Rubella IgG | Rubella IgM | Rubella IgM | CMV IgM | HSV-1 IgM | HSV-1 IgM | HSV-2 IgM | HSV-2 IgG |
| Specification                               | 100 Test/Box for CIA series |             |             |             |             |         |           |           |           |           |
| Component                                   | Magnetic Beads              |             |             |             |             |         |           |           |           |           |
|                                             | Calibrator Low              |             |             |             |             |         |           |           |           |           |
|                                             | Calibrator High             |             |             |             |             |         |           |           |           |           |
|                                             | Toxo IgG Anti               |             |             |             |             |         |           |           |           |           |
|                                             | Control 1                   |             |             |             |             |         |           |           |           |           |
|                                             | Control 2                   |             |             |             |             |         |           |           |           |           |
| Accessories<br>Required But Not<br>Provided | Substrate                   |             |             |             |             |         |           |           |           |           |
|                                             | Washing solution            |             |             |             |             |         |           |           |           |           |
| Sample material                             | Serum                       |             |             |             |             |         |           |           |           |           |
| Sample volume                               | More than 200μL             |             |             |             |             |         |           |           |           |           |
| Storage                                     | 2-8°C                       |             |             |             |             |         |           |           |           |           |