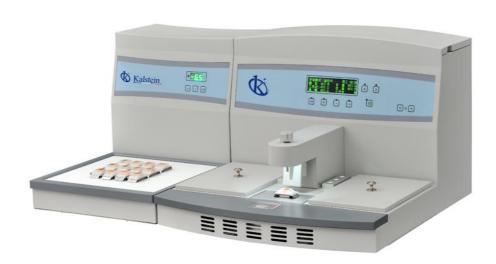

# **KALSTEIN® Pathological Anatomy Tissue Embedding & Cooling System**

**Model YR447** 

# **Product Description:**

- ✓ Fully programmable computer control allows automatic system start and stop anytime (weekly)
- ✓ The use of new silicon rubber heating elements achieves rapid even, reliable, energy saving heating
- ✓ Temperature is precisely measured by temperature-sensing integrated blocks made in USA, and is LCD-displayed with icons demonstrating current working status
- ✓ Five heated areas, including Paraffin Chamber, Paraffin Dispenser, left and right Thermal Storage Compartments, and heating plate (working area), are individually controlled and work independently without interference from each other.

# **Technical Description:**

| Model                                               | YR447                                                                                                 |
|-----------------------------------------------------|-------------------------------------------------------------------------------------------------------|
| Paraffin Chamber Capacity                           | 4 liters                                                                                              |
| Temperature Range of Forceps Wells                  | RT – 85°C                                                                                             |
| Temperature Range of Paraffin Chamber               | RT – 85°C                                                                                             |
| Temperature Range of Thermal Storage<br>Compartment | RT – 85°C                                                                                             |
| Temperature Range of Working Plate (hot plate)      | RT – 85°C                                                                                             |
| Temperature Range of Paraffin Dispenser             | RT – 85°C                                                                                             |
| Temperature Range of Thermal Storage Plate          | RT – 85°C                                                                                             |
| Temperature Control Precision                       | ±1%                                                                                                   |
| Thermal Storage Compartment Capacity                | 4.5 liters                                                                                            |
| Paraffin Flow Control                               | Paraffin flow control via finger touch plate and optional foot pedal                                  |
| Temperature Range of Cryo Module                    | RT to -20°C                                                                                           |
| Temperature Setting of Cryo Module                  | The optimal working temperature is approximately -15°C, and the temperature is under delay protection |
| Dimensions of working plate                         | 155×90mm                                                                                              |
| Dimensions of small cold plate                      | 60×50mm                                                                                               |
| Dimensions of Cryo Module                           | 340×322mm                                                                                             |
| Working Voltage                                     | AC 220V±10% 50Hz (standard model); AC110V±10% 60Hz                                                    |
| Power                                               | 1000W/300W                                                                                            |