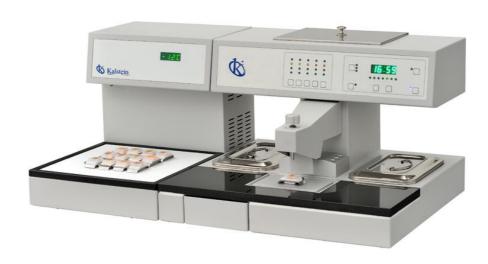

# KALSTEIN® Pathological Anatomy Tissue Embedding & Cooling System

**Model YR441** 

## **Product Description:**

- ✓ Fully programmable computer controls allow automatic system start and stop anytime (weekly)
- ✓ Temperature is controlled by microprocessors made in the USA and they are displayed using color-changing LEDs to enable clear visibility of working status
- ✓ Five heated areas, including Paraffin Chamber, Paraffin Dispenser, left and right Thermal Storage Compartments, and heating plate (working area), are individually controlled and work independently without interference from each other
- ✓ Flexible heating mechanism overcomes the shortcomings of traditional technology that can result in excessive temperature differences. System provides fast heating and precise temperature control. In addition, the dual-protection from overheating is safe, reliable and energy-saving

# **KALSTEIN® Pathological Anatomy Tissue Embedding & Cooling System**

**Model YR441** 

## **Technical Description:**

| Model                                                | YR441                                                                |
|------------------------------------------------------|----------------------------------------------------------------------|
| Paraffin Chamber Capacity                            | 3 liters                                                             |
| Temperature Range of Forceps Wells                   | 55 – 70° <b>C</b>                                                    |
| Temperature Range of Paraffin-melting Chamber        | 55 – 70° <b>C</b>                                                    |
| Temperature Range of Thermal Storage<br>Compartments | 55 – 70°C                                                            |
| Temperature Range of Heated Working Areas            | 55 – 70 <b>°C</b>                                                    |
| Temperature Range of Paraffin dispenser              | 55 – 70°C                                                            |
| Temperature Control Precision                        | ±1%                                                                  |
| Paraffin Flow Control                                | Paraffin flow control via finger touch plate and optional foot pedal |
| Working Temperature of Cryo-Module                   | ≤ -20°C                                                              |
| Working Voltage                                      | AC 220V±10% 50Hz (standard model); AC110V±10% 60Hz                   |
| Power                                                | 650W / 300W                                                          |