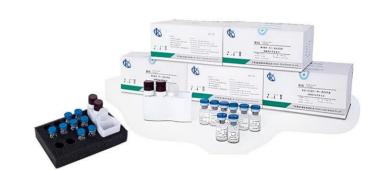

# **KALSTEIN® Chemiluminescence Reagent Thyroid Test**

**Model YRA372 // YRA376** 

#### **Product Description:**

- ✓ The Thyroid Disease Test Kit, designed for use with Chemiluminescence Immunoassay Analyzers, offers a thorough analysis by testing TSH, TT3, TT4, FT3, FT4,. These tests target essential thyroid function markers such as triiodothyronine, thyroxine, and thyroid-stimulating hormone. By evaluating these parameters, healthcare providers can determine if thyroid function is within normal ranges, helping to exclude certain diseases.
- ✓ This kit is vital for diagnosing and monitoring thyroid disorders, facilitating prompt treatment and effective management. These kits are compatible with Chemiluminescence Immunoassay Analyzer models YR06387 and YR06388, providing a secure and efficient solution for comprehensive infectious disease testing.

#### **Technical Parameters:**

| Model                    | YRA372                             | YRA373 | YRA374 | YRA375 | YRA376 |
|--------------------------|------------------------------------|--------|--------|--------|--------|
| Tested<br>Parameter      | TT3                                | FT3    | TT4    | FT4    | TSH    |
| Analysis Mode            | CLIA                               |        |        |        |        |
| Package<br>Specification | 50T/BOX, 100T/BOX,24T/BOX, 48T/BOX |        |        |        |        |
| Platform                 | AP(Alkaline Phosphatase)           |        |        |        |        |
| Storage                  | 2-8°C                              |        |        |        |        |
| Calibration              | 2/6 Points                         |        |        |        |        |
| Certification            | CE, ISO13485,FSC                   |        |        |        |        |