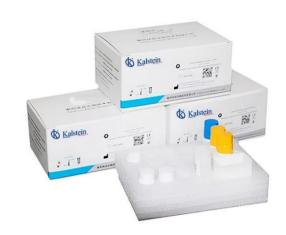

## **KALSTEIN® Chemiluminescence Reagent Thyroid Disease Test Kit**

**Model YRA299 // YRA316** 

#### **Product Description:**

- ✓ The Thyroid Disease Test Kit for Chemiluminescence Immunoassay Analyzer provides comprehensive analysis, covering TSH, TT3, TT4, FT3, FT4, TFAb, TPOAb, and TRAb. These tests focus on key thyroid function markers, including triiodothyronine, thyroxine, and thyroid-stimulating hormone.
- ✓ By assessing these parameters, clinicians can determine if thyroid function falls within normal ranges, aiding in disease exclusion. This kit plays a crucial role in diagnosing and monitoring thyroid disorders, enabling timely intervention and effective management strategies.

#### **Technical Parameters:**

| Model                        | YRA279                             | YRA280 | YRA281 | YRA282 | YRA283 | YRA284 | YRA285 | YRA286 | YRA287 |
|------------------------------|------------------------------------|--------|--------|--------|--------|--------|--------|--------|--------|
| Tested<br>Parameter          | TT3                                | FT3    | TT4    | FT4    | TSH    | TGAb   | TPOAb  | TG     | TRAb   |
| Analysis<br>Mode             | CLIA                               |        |        |        |        |        |        |        |        |
| Package<br>Specificatio<br>n | 50T/BOX, 100T/BOX,24T/BOX, 48T/BOX |        |        |        |        |        |        |        |        |
| Platform                     | AP(Alkaline Phosphatase)           |        |        |        |        |        |        |        |        |
| Storage                      | 2-8°C                              |        |        |        |        |        |        |        |        |
| Calibration                  | 2/6 Points                         |        |        |        |        |        |        |        |        |
| Certificatio<br>n            | CE, ISO13485,FSC                   |        |        |        |        |        |        |        |        |