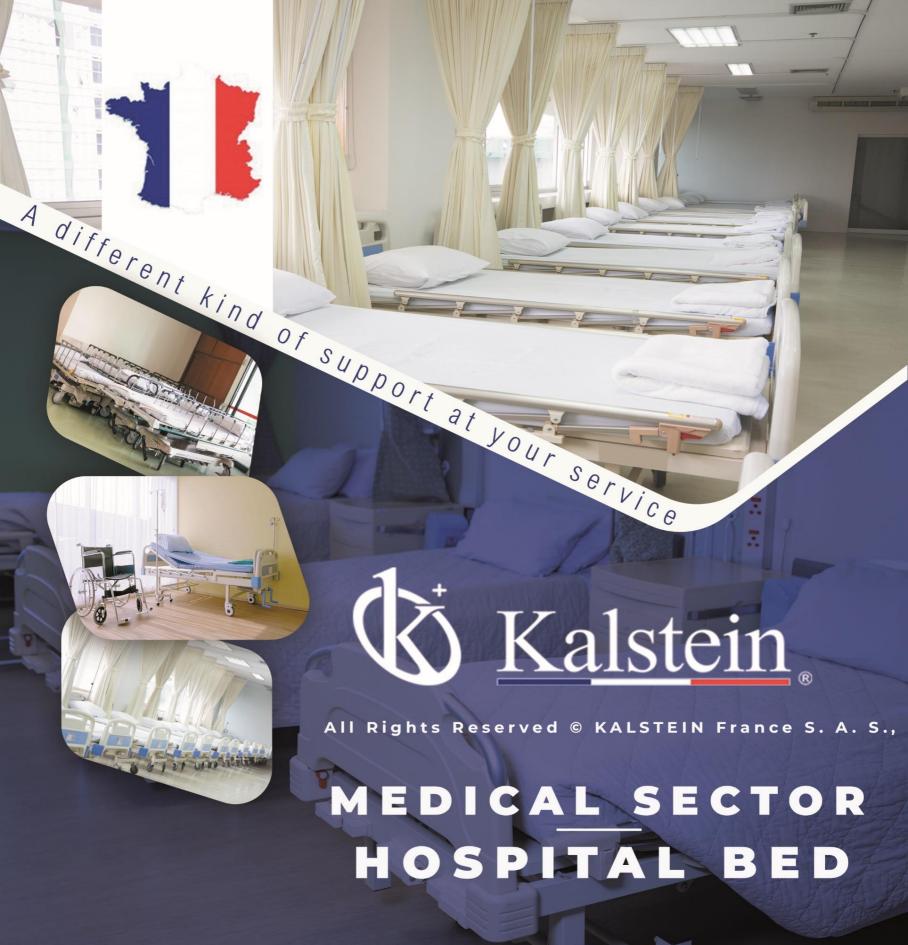

# **KALSTEIN® Hospital Bed Three Function Electric Bed**

**Model YR06261** 

#### **Product Description:**

- ✓ Bed Frame use 1.1mm thickness steel tube
- ✓ With ABS side rails and frame is steel model
- ✓ With PP headboard and footboard
- ✓ With 4 diameter 125mm individual brake castor, good quality model/
- ✓ With 3pcs Haiyang motors
- ✓ Drainage Hook: 2pcs

#### **Technical Specifications:**

| Model                | YR06261              |
|----------------------|----------------------|
| Overall size (L*W*H) | 2160*1060*435-765mm. |
| Backrest function    | 0-75°                |
| Legrest function     | 0-45°                |
| Height adjustable    | 500-780mm            |
| Back section up/down | 75°±10°              |
| Knee section up/down | 35°±10°              |
| Hi-low function      | 435-760mm            |