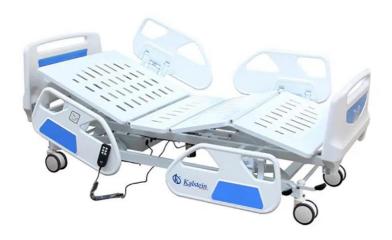

# **KALSTEIN® Hospital Bed Three Function Electric Bed**

**Model YR06261** 

#### **Product Description:**

- ✓ Bed Frame use 1.1mm thickness steel tube
- ✓ With ABS side rails and frame is steel model
- ✓ With PP headboard and footboard
- ✓ With 4 diameter 125mm individual brake castor, good quality model/
- ✓ With 3pcs Haiyang motors
- ✓ Drainage Hook: 2pcs

#### **Technical Specifications:**

| Model                | YR06261              |
|----------------------|----------------------|
| Overall size (L*W*H) | 2160*1060*435-765mm. |
| Backrest function    | 0-75°                |
| Legrest function     | 0-45°                |
| Height adjustable    | 500-780mm            |
| Back section up/down | 75°±10°              |
| Knee section up/down | 35°±10°              |
| Hi-low function      | 435-760mm            |