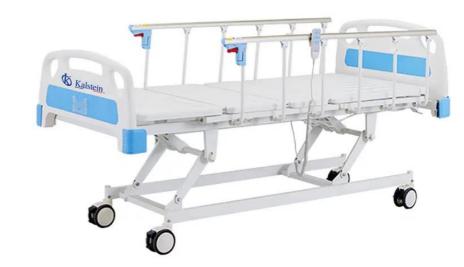

# **KALSTEIN® Hospital Bed Three Function Electric Bed**

**Model YR06260** 

#### **Product Description:**

- ✓ Bed Frame use 1.1mm thickness steel tube
- ✓ With ABS side rails and frame is steel model
- ✓ With PP headboard and footboard
- ✓ With 4\* diameter 125mm individual brake castor, good quality model
- ✓ With 3pcs Haiyang motors
- ✓ Drainage Hook: 2pcs

## **Technical Specifications:**

| Model                      | YR06260              |
|----------------------------|----------------------|
| External Dimension (L*W*H) | 2160*950*(400-740)mm |
| Mattress Platform          | 1925*830mm           |
| Safe Working Load          | 250kg                |
| Back-rest Adjustment       | 0-75°(±10°)          |
| Knee-rest Adjustment       | 0-35°(±10°)          |