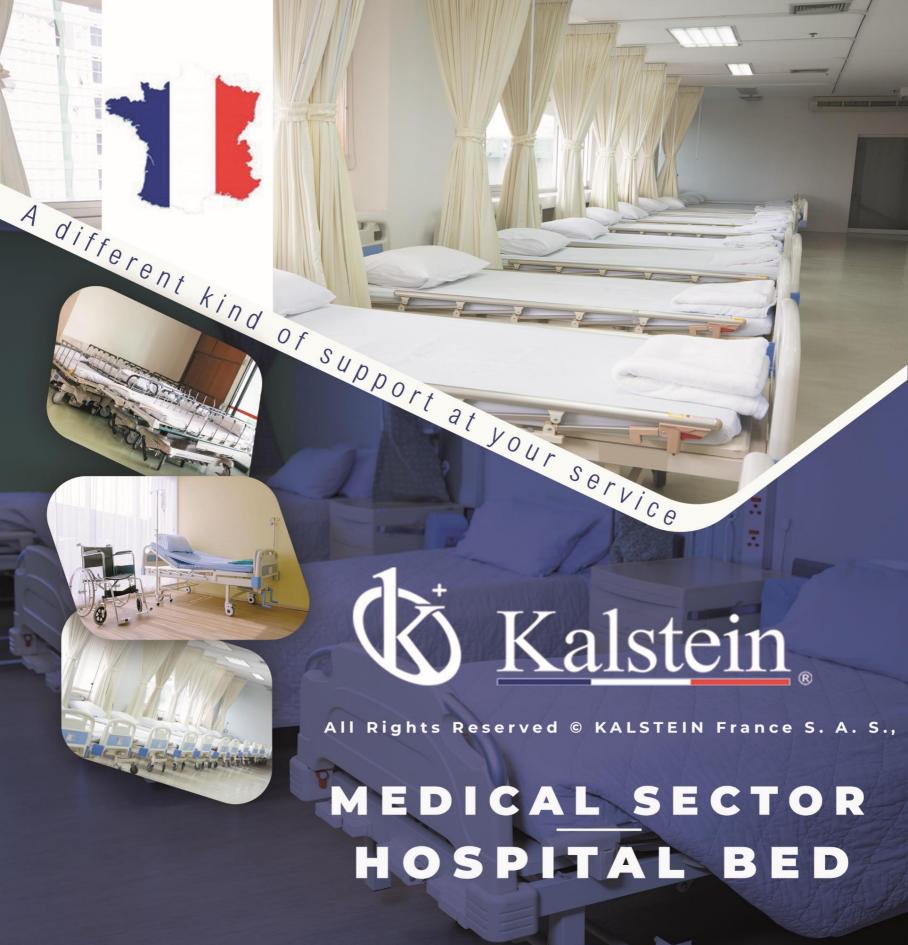

# **KALSTEIN® Hospital Bed Three Function Electric Bed**

**Model YR06260** 

#### **Product Description:**

- ✓ Bed Frame use 1.1mm thickness steel tube
- ✓ With ABS side rails and frame is steel model
- ✓ With PP headboard and footboard
- ✓ With 4\* diameter 125mm individual brake castor, good quality model
- ✓ With 3pcs Haiyang motors
- ✓ Drainage Hook: 2pcs

## **Technical Specifications:**

| Model                      | YR06260              |
|----------------------------|----------------------|
| External Dimension (L*W*H) | 2160*950*(400-740)mm |
| Mattress Platform          | 1925*830mm           |
| Safe Working Load          | 250kg                |
| Back-rest Adjustment       | 0-75°(±10°)          |
| Knee-rest Adjustment       | 0-35°(±10°)          |