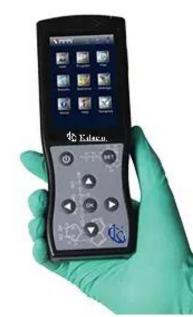

## KALSTEIN® PCR Thermal Cyclers Thermal Cycler Model YR06071

#### **Product Description:**

YR06071 portable hygiene monitoring system, a powerful tool to implement and manage your hygiene monitoring program. Taking advantage of the progressive check swab, the level of hygiene will be assessed in seconds and the results can be displayed on screen. is an easy to use, flexible and accurate quality control system incorporating the latest technology. It has all the features to maximize its value to your business.

#### Connectivity:

Connect the PC via USB, connect the printer or the application on the cell phone with Android system and pad via Bluetooth

| Model                       | YR06071                                                              |
|-----------------------------|----------------------------------------------------------------------|
| Dimensions                  | 189mmx70mmx35mm                                                      |
| Weight                      | 280g                                                                 |
| Detection limit             | 10 <sup>-16</sup> moles ATP                                          |
| Detection deviation         | ±5% or ±5 RULs                                                       |
| Autocalibration at start-up | 15s or 60s                                                           |
| Real-time detection time    | 10s/test                                                             |
| Memory capacity             | 256 test plans, 256 user IDs, 2,000 test programs and 10,000 results |
| Communication interface     | USB, Bluetooth                                                       |
| Repeatability of tests      | 8%-20%                                                               |
| Correlation coefficient     | R <sup>2</sup> ≥0.995                                                |
| Power supply                | Rechargeable battery                                                 |
| Duration                    | Continuous operation for 8 hours, standby for 600 hours.             |
| Operating temperature       | 5-40° <b>C</b>                                                       |
| Operating humidity range    | 20-80%                                                               |