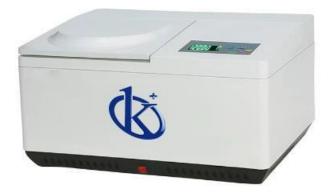

# KALSTEIN® Centrifuges

Tabletop Refrigerated Centrifuge Model YR127

#### Product Description:

Tabletop refrigerated centrifuge is a routine laboratory centrifuge, widely used in research, education and production departments of biology, chemistry, medicine, etc. It is used in laboratories, scientific research, schools and other departments, and is suitable for rapid separation and synthesis of trace samples.

The tabletop refrigerated centrifuge mainly extracts the required components from the liquid mixture. According to the density of each substance, after high-speed rotation, the dense liquid sinks to the bottom layer, and the small density liquid floats on it, thus stratifying the liquid. Refine the pure things I need. It is used in many fields such as medicine and chemical industry.

#### Tabletop refrigerated centrifuge technical performance:

- ✓ Microcomputer control, DC brushless motor, stable operation, low noise and high speed accuracy.
- ✓ Touching panel, programmable operation, The operation data can be set according to demands and stored automatically.
- ✓ LED or LCD display, user-friendly interface, simple and convenient operations.
- ✓ The real-time conversation of Speed and RCF is convenient for operation.
- It has self-locking device, over-speed safety device, over-temperature safety device, imbalance safety device and automatic alarm device.
- ✓ It has 9 files of acceleration and deceleration level for your choice.
- ✓ Silastic sealed ring comfort to GMP. US FDA certificated.