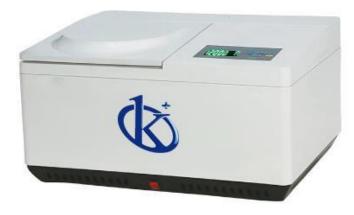

# KALSTEIN® Centrifuges

Tabletop Refrigerated Centrifuge Model YR127

#### Product Description:

Tabletop refrigerated centrifuge is a routine laboratory centrifuge, widely used in research, education and production departments of biology, chemistry, medicine, etc. It is used in laboratories, scientific research, schools and other departments, and is suitable for rapid separation and synthesis of trace samples.

The tabletop refrigerated centrifuge mainly extracts the required components from the liquid mixture. According to the density of each substance, after high-speed rotation, the dense liquid sinks to the bottom layer, and the small density liquid floats on it, thus stratifying the liquid. Refine the pure things I need. It is used in many fields such as medicine and chemical industry.

#### Tabletop refrigerated centrifuge technical performance:

- ✓ Microcomputer control, DC brushless motor, stable operation, low noise and high speed accuracy.
- ✓ Touching panel, programmable operation, The operation data can be set according to demands and stored automatically.
- ✓ LED or LCD display, user-friendly interface, simple and convenient operations.
- ✓ The real-time conversation of Speed and RCF is convenient for operation.
- It has self-locking device, over-speed safety device, over-temperature safety device, imbalance safety device and automatic alarm device.
- ✓ It has 9 files of acceleration and deceleration level for your choice.
- ✓ Silastic sealed ring comfort to GMP. US FDA certificated.