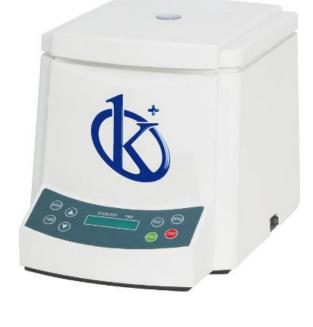

### **KALSTEIN®** Centrifuges

Tabletop Low Speed Centrifuge Model YR133

#### **Product Description**:

YR133 Tabletop Low Speed lab Centrifuge is widely used in the field Of clinical medicine, biochemistry, genetic engineering, immunology, etc. It is popular with clinic and Reacher lab.

#### **Product Details**:

YR133 Tabletop Low Speed lab Centrifuge is widely used in the field Of clinical medicine, biochemistry, genetic engineering, immunology, etc. It is popular with clinic and reached lab.

#### **Technical Performance**:

- ✓ It has ABS housing and LED display.
- ✓ The speed and time can be programable.
- ✓ There are lid safety device, it can make the operation safe.
- ✓ The machine can program memory. It can store the specification Of the last operation.
- ✓ Silastic sealed ring comfort to GMP.US FDA certificated.

#### **Technical Specifications**:

| Model               | YR133 Lab centrifuge |  |  |
|---------------------|----------------------|--|--|
| Max speed           | 4000r/min            |  |  |
| Max RCF             | 2220×g               |  |  |
| Max capacity        | 50ml×6               |  |  |
| Speed accuracy      | ± 30r/min            |  |  |
| Time setting        | 1min~60min           |  |  |
| Noise               | <65dB(A)             |  |  |
| Power supply        | 110V/60Hz 220V/50Hz  |  |  |
| Dimension(LxWxH)    | 320mm×410mm×320mm    |  |  |
| Packing size(LxWxH) | 420mm×510mm×420mm    |  |  |
| Net weight          | 12kg                 |  |  |