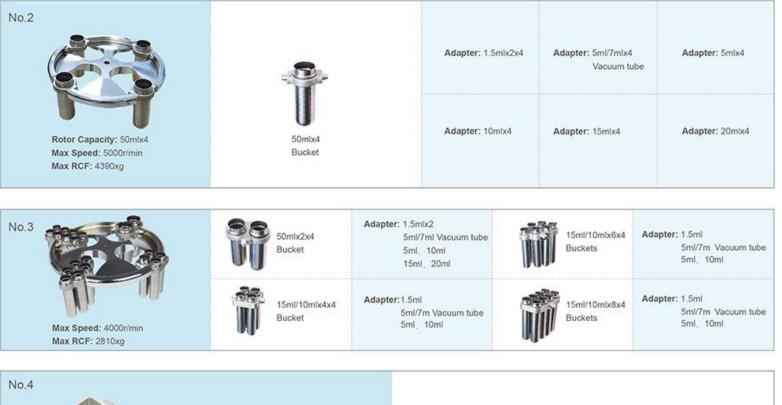

#### **Technical Specifications**:

| Model               | YR131-1             |
|---------------------|---------------------|
| Max speed           | 5000r/min           |
| Max RCF             | 4390×g              |
| Max capacity        | 15ml×36             |
| Speed accuracy      | ± 30r/min           |
| Time setting        | 1min~99min          |
| Noise               | <65dB(A)            |
| Power supply        | 110V/60Hz 220V/50Hz |
| Dimension(LxWxH)    | 460mm×540mm×340mm   |
| Packing size(LxWxH) | 550mm×630mm×430mm   |
| Net weight          | 28kg                |