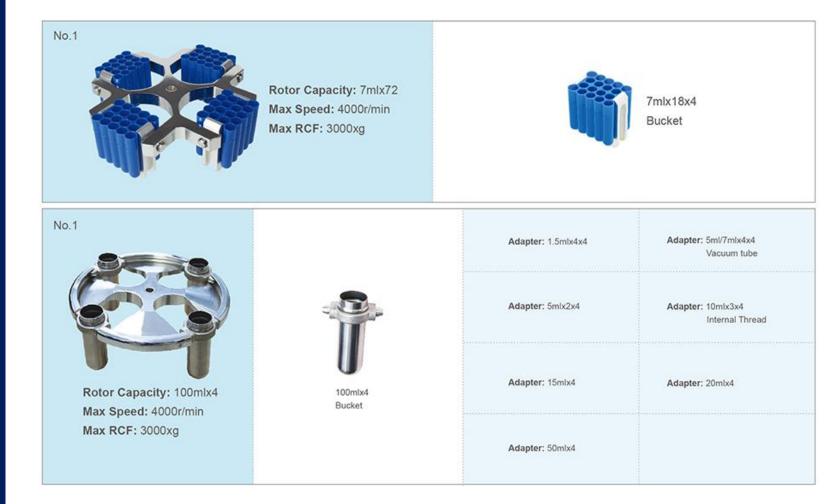

#### **Technical Specifications**:

| Model               | YR131-1             |
|---------------------|---------------------|
| Max speed           | 5000r/min           |
| Max RCF             | 4390×g              |
| Max capacity        | 15ml×36             |
| Speed accuracy      | ± 30r/min           |
| Time setting        | 1min~99min          |
| Noise               | <65dB(A)            |
| Power supply        | 110V/60Hz 220V/50Hz |
| Dimension(LxWxH)    | 460mm×540mm×340mm   |
| Packing size(LxWxH) | 550mm×630mm×430mm   |
| Net weight          | 28kg                |