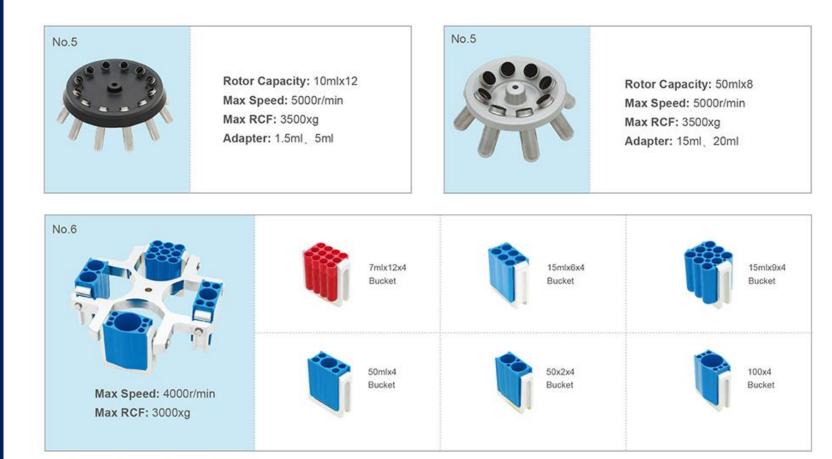

#### **Technical Specifications**:

| Model               | YR131-1             |
|---------------------|---------------------|
| Max speed           | 5000r/min           |
| Max RCF             | 4390×g              |
| Max capacity        | 15ml×36             |
| Speed accuracy      | ± 30r/min           |
| Time setting        | 1min~99min          |
| Noise               | <65dB(A)            |
| Power supply        | 110V/60Hz 220V/50Hz |
| Dimension(LxWxH)    | 460mm×540mm×340mm   |
| Packing size(LxWxH) | 550mm×630mm×430mm   |
| Net weight          | 28kg                |

www.kalstein.eu

Tabletop Low Speed Centrifuge Model YR131-1

Rotor Capacity: 8x96 well Max Speed: 4000r/min Max RCF: 2200xg 8x96 well Microplate

**#Letsgivemore** Thanks to your purchase, a donation is made to a non-profit foundation that fights against cancer and helps vulnerable communities.