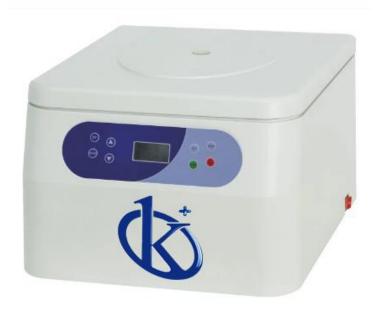

# **Tabletop Low Speed Centrifuge**

## **Model YR0139**

## **Technical Specifications**:

| Model               | YR0139              |  |  |
|---------------------|---------------------|--|--|
| Max speed           | 4200r/min           |  |  |
| Max RCF             | 2760×g              |  |  |
| Max capacity        | 20ml×12             |  |  |
| Speed accuracy      | ± 30r/min           |  |  |
| Time setting        | 1min~90min          |  |  |
| Noise               | <65dB(A)            |  |  |
| Power supply        | 110V/60Hz 220V/50Hz |  |  |
| Dimension(LxWxH)    | 410mm×490mm×310mm   |  |  |
| Packing size(LxWxH) | 500mm×580mm×400mm   |  |  |
| Net weight          | 22kg                |  |  |