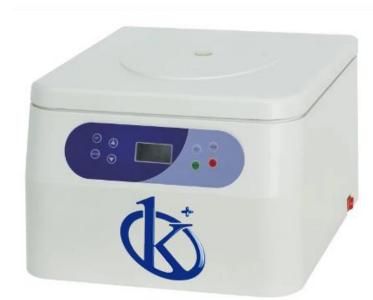

## **Tabletop Low Speed Centrifuge**

#### **Model YR0139**

## **Product Description:**

YR0139 Tabletop Low Speed Centrifuge is newly developed by our company on the basis of rich experience in centrifuge line. It can meet the requirement of clinical medicine..

#### **Product Details:**

YR0139 Tabletop Low Speed Centrifuge is newly developed by our company on the basis of rich experience in centrifuge line. It can meet the requirement of clinical medicine.

Low speed centrifuge definition: Centrifuges with a speed lower than a certain level are called low-speed centrifuges. The structure design is reasonable, the sanitary corners are effectively eliminated, the structural parts are smooth and smooth, the surface is polished, and the external structural parts, fasteners and drums are all rusted. Made of steel. The outer casing is of the clamshell type, which can thoroughly clean the centrifuge casing without rotating the drum sandwich space.

### **Technical Performance:**

- ✓ Microcomputer control, DC brushless motor, stable operation, low noise and highs peed accuracy.
- ✓ Touch panel, programmable operation, operation data can be set according to demands and stored automatically.
- ✓ LED or LCD display, user-friendly interface, simple and convenient operations.
- ✓ The real-time conversation Of Speed and RCF is convenient for operation.
- ✓ It has self-locking device lid safety device, over-speed safety device and automatic alarm device, etc.
- ✓ Silastic sealed ring comfort to GMP.US FDA certificated.