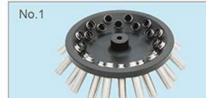

### **Model YR0140**

Rotor Capacity: 15mlx12 Max Speed: 6000r/min Max RCF: 5120xg

Rotor Capacity: 10mlx24 Max Speed: 5000r/min Max RCF: 4100xg

| Max Speed: 4200r/min<br>Max RCF: 2760xg            | 50mlx4 Bucket       | Adapter: 15mlx4     | Adapter: 20mix4                | Adapter: 5ml/7mlx4<br>Vacuum Tube |
|----------------------------------------------------|---------------------|---------------------|--------------------------------|-----------------------------------|
| No.2  Rotor Capacity: 50mlx4                       | ×4                  | Adapter: 1.5mlx2x4  | Adapter: 5mlx4                 | Adapter: 10mlx4                   |
|                                                    | 15mlx2x8 Bucket     | Adapter: 10ml Ad    |                                | dapter: 5ml/7ml<br>Vacuum Tube    |
| No.2  Rotor Capacity: 15mlx16 Max Speed: 4200r/min | 1985                | Adapter: 1.5ml Ada  |                                | ter: 5ml                          |
|                                                    | 15mlx12<br>Bucket   | Adapter: 1.5ml      | apter: 1.5ml Adapter: 5ml 10ml |                                   |
|                                                    | 10mlx2x12<br>Bucket | Adapter: 0.5ml      | Adapter: 1.5ml                 | Adapter: 5ml/7m<br>Vacuum Tube    |
| No.2                                               | 5mlx2x12<br>Bucket  | 5ml/7ml Vacuum Tube |                                |                                   |