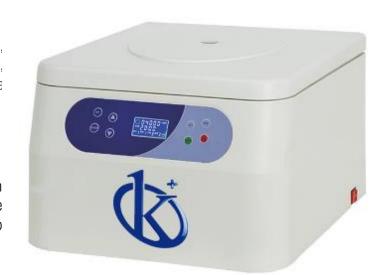

## **KALSTEIN®** Centrifuges

## **Tabletop Low Speed Benchtop Centrifuge**

#### **Model YR0140**

#### **Product Description:**

Low Speed Benchtop Centrifuge rpm is lower than 1000r/min, centrifugal total capacity of up to 3000ml. In clinical medicine, biochemistry, immunology, drug purification involving a wide range of applications.