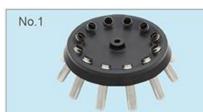

### **Model YR0140**

Rotor Capacity: 15mlx12 Max Speed: 6000r/min Max RCF: 5120xg

Rotor Capacity: 10mlx24 Max Speed: 5000r/min Max RCF: 4100xg

| Max Speed: 4200r/min<br>Max RCF: 2760xg            | 50mlx4 Bucket       | Adapter: 15mlx4     | Adapter: 20mix4                | Adapter: 5ml/7mlx4<br>Vacuum Tube |
|----------------------------------------------------|---------------------|---------------------|--------------------------------|-----------------------------------|
| No.2  Rotor Capacity: 50mlx4                       | ×4                  | Adapter: 1.5mlx2x4  | Adapter: 5mlx4                 | Adapter: 10mlx4                   |
|                                                    | 15mlx2x8 Bucket     | Adapter: 10ml Ad    |                                | dapter: 5ml/7ml<br>Vacuum Tube    |
| No.2  Rotor Capacity: 15mlx16 Max Speed: 4200r/min | 1985                | Adapter: 1.5ml Ada  |                                | ter: 5ml                          |
|                                                    | 15mlx12<br>Bucket   | Adapter: 1.5ml      | apter: 1.5ml Adapter: 5ml 10ml |                                   |
|                                                    | 10mlx2x12<br>Bucket | Adapter: 0.5ml      | Adapter: 1.5ml                 | Adapter: 5ml/7m<br>Vacuum Tube    |
| No.2                                               | 5mlx2x12<br>Bucket  | 5ml/7ml Vacuum Tube |                                |                                   |