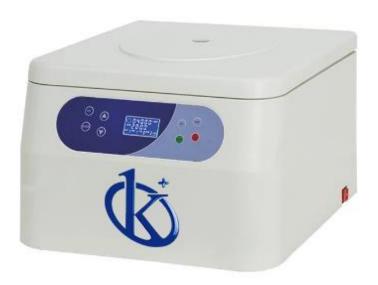

## **KALSTEIN®** Centrifuges

## **Tabletop Low Speed Benchtop Centrifuge**

### **Model YR0140**

## **Technical Specifications**:

|                     | T                   |  |  |
|---------------------|---------------------|--|--|
| Model               | YR0140              |  |  |
| Max speed           | 5000r/min           |  |  |
| Max RCF             | 4100×g              |  |  |
| Max capacity        | 15ml×16             |  |  |
| Speed accuracy      | ± 30r/min           |  |  |
| Time setting        | 1min~99min          |  |  |
| Noise               | <65dB(A)            |  |  |
| Power supply        | 110V/60Hz 220V/50Hz |  |  |
| Dimension(LxWxH)    | 410mm×490mm×310mm   |  |  |
| Packing size(LxWxH) | 500mm×580mm×400mm   |  |  |
| Net weight          | 22kg                |  |  |