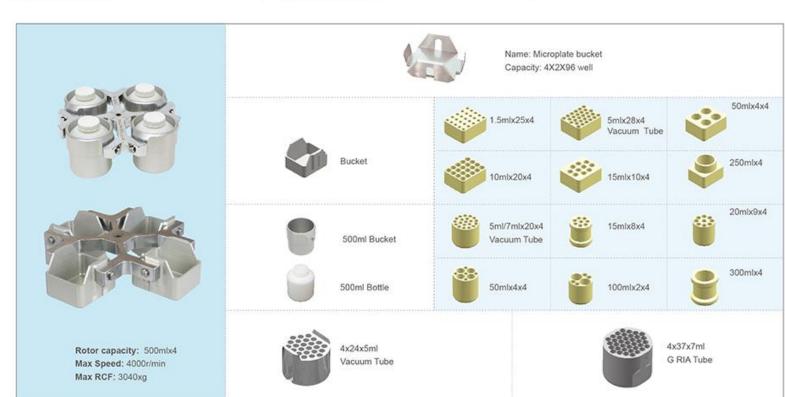

#### Model YR137-1

Rotor Capacity: 1.5ml/2.2mlx12 Max Speed:21000r/min Max RCF: 30642xg Adapters:0.2ml\_0.5ml

Rotor Capacity:10mlx12 Max Speed:15000r/min Max RCF:23120xg Adapters:10ml

Rotor Capacity:85mlx6 Max Speed:12000r/min Max RCF:15805xg Adapters:50ml,15ml,20ml

Rotor Capacity: 5mlx12 Max Speed:16500r/min Max RCF:19175xg Adapters:0.5ml, 1.5ml

Rotor Capacity:50mlx6 Max Speed:13000r/min Max RCF:17940xg Adapters:15ml\_20ml

Rotor Capacity:100mlx6 Max Speed:10000r/min Max RCF:11960xg Adapters:50ml It is customizable

Rotor Capacity:30mlx6 Max Speed:15000r/min Max RCF:23120 Adapters:0.5ml, 1.5ml

Rotor Capacity:1.5ml/2.2mlx24 Max Speed:16500r/min Max RCF:26050xg Adapters:0.2ml\_0.5ml

#Letsgivemore Thanks to your purchase, a donation is made to a non-profit foundation that fights against cancer and helps vulnerable communities.