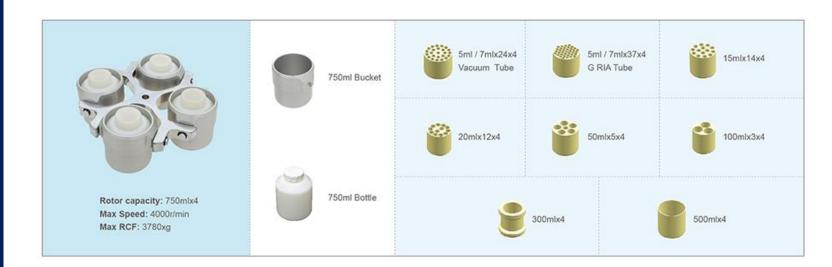

## **Technical Specifications:**

| Model                | YR137-1                            |
|----------------------|------------------------------------|
| Max speed            | 5800r/min                          |
| Max RCF              | 5060×g                             |
| Max capacity         | 750ml×4                            |
| Speed accuracy       | ± 30r/min                          |
| Time setting         | 1min~99h 59min                     |
| Temperature Setting  | -20 <b>~</b> +40 °C                |
| Temperature Accuracy | ±1 °C                              |
| Compressor Unit      | Imported refrigeration Units.R404a |
| Noise                | <65db(A)                           |
| Power supply         | AC110V/60Hz AC220V/50Hz            |
| Dimension(L×W×H)     | 725mm×660mm×440mm                  |
| Packing size(L×W×H)  | 880mm×780mm×620mm                  |
| Net weight           | 75kg                               |