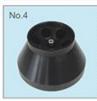

Rotor Capacity:30mlx6 Max Speed:15000r/min Max RCF:23120 Adapters:0.5ml, 1.5ml

Rotor Capacity:1.5ml/2.2mlx24 Max Speed:16500r/min Max RCF:26050xg Adapters:0.2ml\_0.5ml

#Letsgivemore Thanks to your purchase, a donation is made to a non-profit foundation that fights against cancer and helps vulnerable communities.