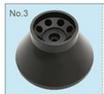

#### Model YR137-1

Rotor Capacity: 1.5ml/2.2mlx12 Max Speed:21000r/min Max RCF: 30642xg Adapters:0.2ml\_0.5ml

Rotor Capacity:10mlx12 Max Speed:15000r/min Max RCF:23120xg Adapters:10ml

Rotor Capacity:85mlx6 Max Speed:12000r/min Max RCF:15805xg Adapters:50ml,15ml,20ml