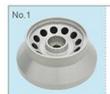

# **Tabletop High-Speed Refrigerated Centrifuge**

#### Model YR137-1

Rotor Capacity: 1.5ml/2.2mlx12 Max Speed:21000r/min Max RCF: 30642xg Adapters:0.2ml\_0.5ml

Rotor Capacity:10mlx12 Max Speed:15000r/min Max RCF:23120xg Adapters:10ml

Rotor Capacity:85mlx6 Max Speed:12000r/min Max RCF:15805xg Adapters:50ml,15ml,20ml

Rotor Capacity: 5mlx12 Max Speed:16500r/min Max RCF:19175xg Adapters:0.5ml, 1.5ml

Rotor Capacity:50mlx6 Max Speed:13000r/min Max RCF:17940xg Adapters:15ml\_20ml

Rotor Capacity:100mlx6 Max Speed:10000r/min Max RCF:11960xg Adapters:50ml It is customizable

Rotor Capacity:30mlx6 Max Speed:15000r/min Max RCF:23120 Adapters:0.5ml, 1.5ml

Rotor Capacity:1.5ml/2.2mlx24 Max Speed:16500r/min Max RCF:26050xg Adapters:0.2ml\_0.5ml

#Letsgivemore Thanks to your purchase, a donation is made to a non-profit foundation that fights against cancer and helps vulnerable communities.