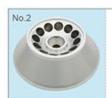

#### Model YR137-1

Rotor Capacity: 1.5ml/2.2mlx12 Max Speed:21000r/min Max RCF: 30642xg Adapters:0.2ml\_0.5ml

Rotor Capacity:10mlx12 Max Speed:15000r/min Max RCF:23120xg Adapters:10ml

Rotor Capacity:85mlx6 Max Speed:12000r/min Max RCF:15805xg Adapters:50ml,15ml,20ml

Rotor Capacity:30mlx6 Max Speed:15000r/min Max RCF:23120 Adapters:0.5ml, 1.5ml

Rotor Capacity:1.5ml/2.2mlx24 Max Speed:16500r/min Max RCF:26050xg Adapters:0.2ml\_0.5ml

#Letsgivemore Thanks to your purchase, a donation is made to a non-profit foundation that fights against cancer and helps vulnerable communities.