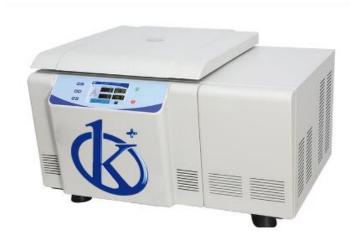

# **Tabletop High-Speed Refrigerated Centrifuge**

Model YR137-1

## **Technical Specifications:**

| Model                | YR137-1                            |
|----------------------|------------------------------------|
| Max speed            | 5800r/min                          |
| Max RCF              | 5060×g                             |
| Max capacity         | 750ml×4                            |
| Speed accuracy       | ± 30r/min                          |
| Time setting         | 1min~99h 59min                     |
| Temperature Setting  | -20 <b>~</b> +40 °C                |
| Temperature Accuracy | ±1 °C                              |
| Compressor Unit      | Imported refrigeration Units.R404a |
| Noise                | <65db(A)                           |
| Power supply         | AC110V/60Hz AC220V/50Hz            |
| Dimension(L×W×H)     | 725mm×660mm×440mm                  |
| Packing size(L×W×H)  | 880mm×780mm×620mm                  |
| Net weight           | 75kg                               |