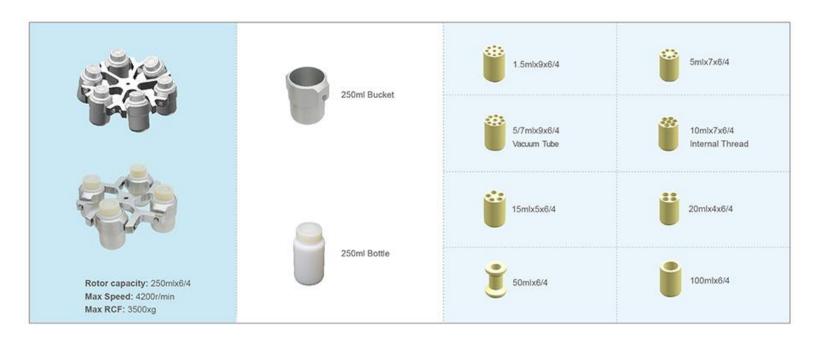

#### Model YR137-1

Rotor Capacity: 1.5ml/2.2mlx12 Max Speed:21000r/min Max RCF: 30642xg Adapters:0.2ml\_0.5ml

Rotor Capacity:10mlx12 Max Speed:15000r/min Max RCF:23120xg Adapters:10ml

Rotor Capacity:85mlx6 Max Speed:12000r/min Max RCF:15805xg Adapters:50ml,15ml,20ml

Rotor Capacity: 5mlx12 Max Speed:16500r/min Max RCF:19175xg Adapters:0.5ml, 1.5ml

Rotor Capacity:50mlx6 Max Speed:13000r/min Max RCF:17940xg Adapters:15ml\_20ml

Rotor Capacity:100mlx6 Max Speed:10000r/min Max RCF:11960xg Adapters:50ml It is customizable

Rotor Capacity:30mlx6 Max Speed:15000r/min Max RCF:23120 Adapters:0.5ml, 1.5ml

Rotor Capacity:1.5ml/2.2mlx24 Max Speed:16500r/min Max RCF:26050xg Adapters:0.2ml\_0.5ml

#Letsgivemore Thanks to your purchase, a donation is made to a non-profit foundation that fights against cancer and helps vulnerable communities.