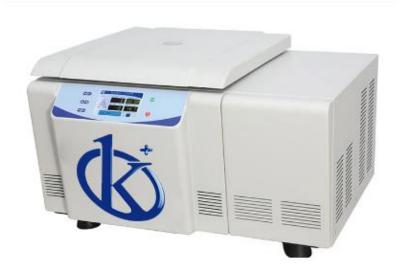

# **Tabletop High-Speed Refrigerated Centrifuge**

#### Model YR137-1

## **Product Description:**

When a substance is precipitated in a medium, it is accompanied by a diffusion phenomenon. The diffusion is unconditional and absolute. The smaller the particle size of the substance, the larger the range of diffusion.

### Large capacity refrigerated centrifuge technical performance:

- ✓ Microcomputer control, LCD large touch screen.
- ✓ Rotor automatic recognition.(optional).
- ✓ Silastic sealed ring comfort to GMP.US FDA certificated.
- ✓ It has 10 files Of acceleration and deceleration level for your choice.
- ✓ New electronical lock ensure the safety spin. There are over-speed safety device, over-temperature safety device and automatic alarm device.
- ✓ Pre-programmed option and memory storage function.
- ✓ The chamber has large space. Many rotors are available and interchangeable.
- ✓ Silastic sealed ring comfort to GMP.US FDA certificated.