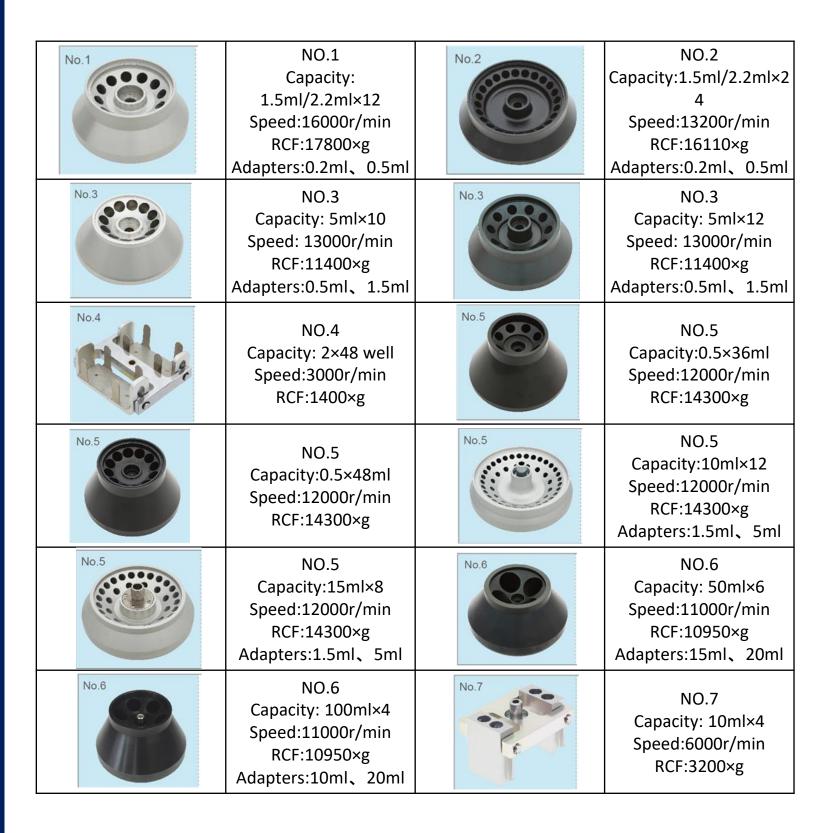

# **Technical Specifications:**

|                      | 1                          |
|----------------------|----------------------------|
| Model                | YR128                      |
| Max speed            | 16000r/min                 |
| Max RCF              | 17800×g                    |
| Max capacity         | 100ml×4                    |
| Speed accuracy       | ± 30r/min                  |
| Time setting         | 1min~99h 59min /1min~99min |
| Temperature Setting  | -20 <b>~</b> +40 °C        |
| Temperature Accuracy | ±1 °C                      |
| Compressor Unit      | Non-CFC R134a              |
| Noise                | <65db(A)                   |
| Power supply         | AC110V/60Hz AC220V/50Hz    |
| Dimension(L×W×H)     | 600mm×470mm×330mm          |
| Packing size(L×W×H)  | 720mm×610mm×430mm          |
| Net weight           | 50kg                       |