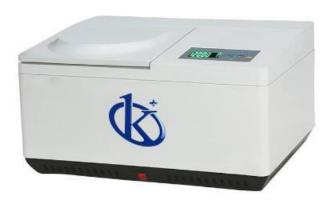

# **Tabletop High-Speed Refrigerated Centrifuge**

### **Model YR128**

## **Product Description:**

Microcomputer control, DC brushless motor, stable operation, low noise and high speed accuracy. Touching panel, programmable operation, The operation data can be set according to demands and stored automatically.

# **Technical performance**:

- ✓ Microcomputer control, DC brushless motor, stable operation, low noise and high speed accuracy.
- ✓ Touching panel, programmable operation, The operation data can be set according to demands and stored automatically.
- ✓ LED or LCD display, user-friendly interface, simple and convenient operations.
- ✓ The real-time conversation of Speed and RCF is convenient for operation.
- ✓ It has self-locking device, over-speed safety device, over-temperature safety device, imbalance safety device and automatic alarm device.
- ✓ It has 9 files of acceleration and deceleration level for your choice.
- ✓ Silastic sealed ring comfort to GMP. US FDA certificated.