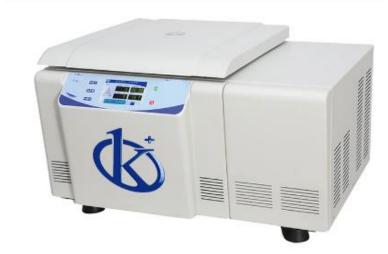

## **Tabletop High-Speed Refrigerated Centrifuge**

### Model YR126-1

## **Product Description:**

The high-speed benchtop centrifuge mainly extracts the required components from the liquid mixture. According to the density of each substance, after high-speed rotation, the dense liquid sinks to the bottom layer, and the small density liquid floats on it, thus stratifying the liquid. Refine the pure things I need. It is used in many fields such as medicine and chemical industry.

## **Technical performance:**

- ✓ The max speed is 21000rpm, and the largest capacity of swing rotor is
- ✓ It has micro-computer control, electronic lock and AC variable conversion motor which delivers high torque.
- ✓ LCD touch screen make visualized operation conveniently.
- ✓ Imported compressor unit with Non-CFC refrigerant R404a.
- ✓ Automatic rotor recognition make safety for multiple rotors choice. (Option)
- ✓ Up to 6 user programs storage in the surface is selected directly.
- ✓ It has self-locking, over-speed detection, over-temperature detection, imbalance detection that is automatic alarm device.
- ✓ It has 9 levels acceleration and 10 levels deceleration to be setting according to the different requirement. Slow down freely is available.
- ✓ Silastic sealed ring comfort to GMP, US FDA certificated.