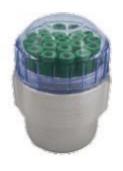

## Rotor for YR0126-1 & YR137-1:

Capacity: 6x50ml Max Speed: 5800r/min Max RCF: 5060 xg Adaptor:15ml, 20ml

Capacity: 4 x2 x96 Max Speed: 4000r/min Max RCF:3040 xg Microplate Bucket 4 x2 x96 Thickness≤15.5ml x2

Capacity: 2 x2 x96 Max Speed: 4000r/min Max RCF:2200 xg 2 x2 x96 Microplate Bucket

Capacity:4x500ml (Conical) Max Speed:4000r/min Max RCF:3310 xg 500mlAdaptor:4 x500ml, 4 x250ml 4 x4 x50ml, 4 x7 x15ml

Capacity: 4 x250ml (Conical) Max Speed:4000r/min Max RCF:3310 xg 250mlAdaptor:4 x50ml, 4 x4 x15ml

250ml

4x50ml