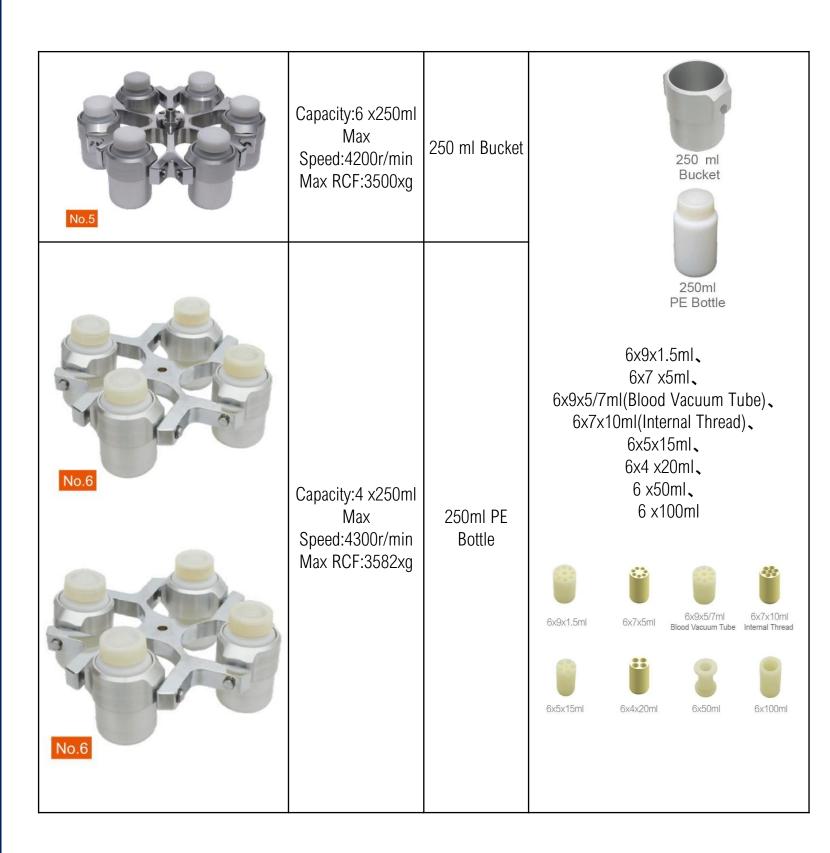

## Rotor for YR0126-1 & YR137-1:

Capacity: 6x50ml Max Speed: 5800r/min Max RCF: 5060 xg Adaptor:15ml, 20ml

Capacity: 4 x2 x96 Max Speed: 4000r/min Max RCF:3040 xg Microplate Bucket 4 x2 x96 Thickness≤15.5ml x2

Capacity: 2 x2 x96 Max Speed: 4000r/min Max RCF:2200 xg 2 x2 x96 Microplate Bucket

Capacity:4x500ml (Conical) Max Speed:4000r/min Max RCF:3310 xg 500mlAdaptor:4 x500ml, 4 x250ml 4 x4 x50ml, 4 x7 x15ml

Capacity: 4 x250ml (Conical) Max Speed:4000r/min Max RCF:3310 xg 250mlAdaptor:4 x50ml, 4 x4 x15ml

250ml

4x50ml

## **Tabletop High-Speed Refrigerated Centrifuge**

Capacity:4 x500ml Max Speed:4000r/m in Max RCF:3040 xg 4 x14 x5ml/7ml
Aerosol Cover (Option)
4 x24 x5ml
Blood Vacuum Tube
4 x19 x5ml/7ml
Aerosol Cover (Option)
4 x37 x7ml
G RIA Tube

Square Bucket Adaptor:4
x25 x1.5ml, 4 x28 x5ml
(Blood Vacuum Tube), 4
x 20 x 10ml (Internal
Thread), 4 x 10x 15ml,
4 x4 x50ml, 4 x250ml
500 ml Bucket Adaptor:
4 x19 x5ml/7ml, 4
x9x15ml, 4 x 7 x 20ml
4 x3x50ml, 4 x100ml
4 x250ml

4x14x5ml/7ml Aerosol Cover (Option)

4x19x5ml/7ml

4x24x5ml Blood Vacuum Tube

4x37x7ml