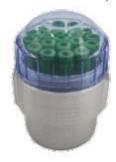

## **Tabletop High-Speed Refrigerated Centrifuge**

Capacity:4 x500ml Max Speed:4000r/m in Max RCF:3040 xg 4 x14 x5ml/7ml
Aerosol Cover (Option)
4 x24 x5ml
Blood Vacuum Tube
4 x19 x5ml/7ml
Aerosol Cover (Option)
4 x37 x7ml
G RIA Tube

Square Bucket Adaptor:4
x25 x1.5ml, 4 x28 x5ml
(Blood Vacuum Tube), 4
x 20 x 10ml (Internal
Thread), 4 x 10x 15ml,
4 x4 x50ml, 4 x250ml
500 ml Bucket Adaptor:
4 x19 x5ml/7ml, 4
x9x15ml, 4 x 7 x 20ml
4 x3x50ml, 4 x100ml
4 x250ml

4x14x5ml/7ml Aerosol Cover (Option)

4x19x5ml/7ml

4x24x5ml Blood Vacuum Tube

4x37x7ml