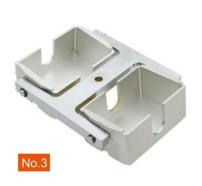

## Rotor for YR0126-1 & YR137-1:

Capacity: 6x50ml Max Speed: 5800r/min Max RCF: 5060 xg Adaptor:15ml, 20ml

Capacity: 4 x2 x96 Max Speed: 4000r/min Max RCF:3040 xg Microplate Bucket 4 x2 x96 Thickness≤15.5ml x2

Capacity: 2 x2 x96 Max Speed: 4000r/min Max RCF:2200 xg 2 x2 x96 Microplate Bucket

Capacity:4x500ml (Conical) Max Speed:4000r/min Max RCF:3310 xg 500mlAdaptor:4 x500ml, 4 x250ml 4 x4 x50ml, 4 x7 x15ml

Capacity: 4 x250ml (Conical) Max Speed:4000r/min Max RCF:3310 xg 250mlAdaptor:4 x50ml, 4 x4 x15ml