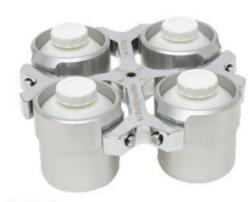

## Rotor for YR0126-1:

**Tabletop High-Speed Refrigerated Centrifuge** 

## Rotor for YR0126-1 & YR137-1:

Capacity: 6x50ml Max Speed: 5800r/min Max RCF: 5060 xg Adaptor:15ml, 20ml

Capacity: 4 x2 x96 Max Speed: 4000r/min Max RCF:3040 xg Microplate Bucket 4 x2 x96 Thickness≤15.5ml x2