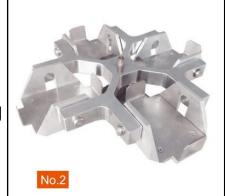

## Rotor for YR0126-1:

**Tabletop High-Speed Refrigerated Centrifuge** 

## Rotor for YR0126-1 & YR137-1:

Capacity: 6x50ml Max Speed: 5800r/min Max RCF: 5060 xg Adaptor:15ml, 20ml

Capacity: 4 x2 x96 Max Speed: 4000r/min Max RCF:3040 xg Microplate Bucket 4 x2 x96 Thickness≤15.5ml x2