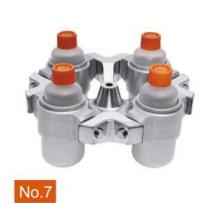

## Rotor for YR0126-1:

**Tabletop High-Speed Refrigerated Centrifuge** 

## Rotor for YR0126-1 & YR137-1:

Capacity: 6x50ml Max Speed: 5800r/min Max RCF: 5060 xg Adaptor:15ml, 20ml

Capacity: 4 x2 x96 Max Speed: 4000r/min Max RCF:3040 xg Microplate Bucket 4 x2 x96 Thickness≤15.5ml x2