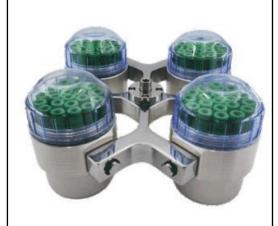

## Rotor for YR0126-1 & YR137-1:

Capacity: 6x50ml Max Speed: 5800r/min Max RCF: 5060 xg Adaptor:15ml, 20ml

Capacity: 4 x2 x96 Max Speed: 4000r/min Max RCF:3040 xg Microplate Bucket 4 x2 x96 Thickness≤15.5ml x2

Capacity: 2 x2 x96 Max Speed: 4000r/min Max RCF:2200 xg 2 x2 x96 Microplate Bucket

Capacity:4x500ml (Conical) Max Speed:4000r/min Max RCF:3310 xg 500mlAdaptor:4 x500ml, 4 x250ml 4 x4 x50ml, 4 x7 x15ml

Capacity: 4 x250ml (Conical) Max Speed:4000r/min Max RCF:3310 xg 250mlAdaptor:4 x50ml, 4 x4 x15ml