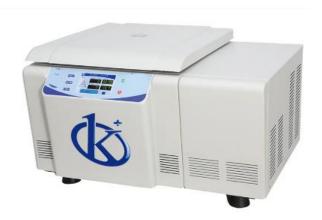

## **Tabletop High-Speed Refrigerated Centrifuge**

## Model YR126-1

## **Technical Specifications:**

| Model                 | YR126-1                               | YR137-1   |
|-----------------------|---------------------------------------|-----------|
| Max speed             | 21000r/min                            | 5800r/min |
| Max RCF               | 30642xg                               | 5060xg    |
| Max capacity          | 4x750ml                               |           |
| Speed accuracy        | ± 10r/min                             |           |
| Time setting          | 1s~99h 59min59s                       |           |
| Temperature setting   | -20 °C <b>~</b> +40 °C                |           |
| Temperature accuracy  | ±1 °C                                 |           |
| Compressor unit       | French Tecumseh Compressor Unit R404a |           |
| Noise                 | <65db(A)                              |           |
| Power supply          | AC110V/AC220V, 50Hz-60Hz              |           |
| Consumption           | 1.5kw                                 |           |
| Dimension(L×W×H)      | 734mm×620mm×445mm                     |           |
| Packing size(L×W×H)   | 910mm×720mm×620mm                     |           |
| Net weight (No rotor) | 100kg                                 |           |