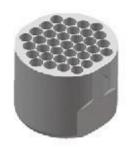

## **Tabletop High-Speed Refrigerated Centrifuge**

Capacity:4 x500ml Max Speed:4000r/m in Max RCF:3040 xg 4 x14 x5ml/7ml
Aerosol Cover (Option)
4 x24 x5ml
Blood Vacuum Tube
4 x19 x5ml/7ml
Aerosol Cover (Option)
4 x37 x7ml
G RIA Tube

Square Bucket Adaptor:4
x25 x1.5ml, 4 x28 x5ml
(Blood Vacuum Tube), 4
x 20 x 10ml (Internal
Thread), 4 x 10x 15ml,
4 x4 x50ml, 4 x250ml
500 ml Bucket Adaptor:
4 x19 x5ml/7ml, 4
x9x15ml, 4 x 7 x 20ml
4 x3x50ml, 4 x100ml
4 x250ml

4x14x5ml/7ml Aerosol Cover (Option)

4x19x5ml/7ml

4x24x5ml Blood Vacuum Tube

4x37x7ml