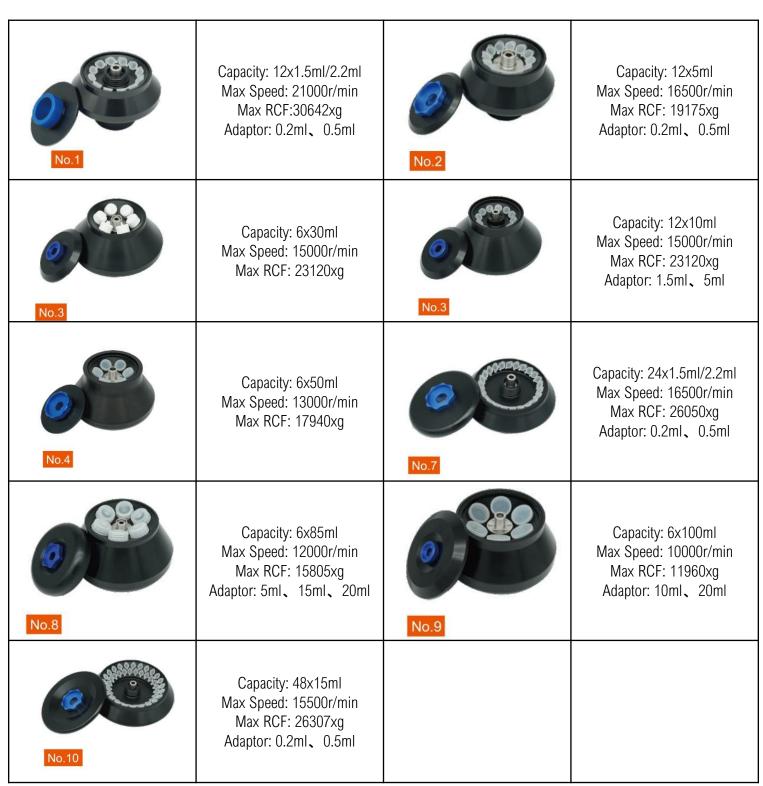

## Rotor for YR0126-1:

**Tabletop High-Speed Refrigerated Centrifuge** 

## Rotor for YR0126-1 & YR137-1:

Capacity: 6x50ml Max Speed: 5800r/min Max RCF: 5060 xg Adaptor:15ml, 20ml

Capacity: 4 x2 x96 Max Speed: 4000r/min Max RCF:3040 xg Microplate Bucket 4 x2 x96 Thickness≤15.5ml x2

Capacity: 2 x2 x96 Max Speed: 4000r/min Max RCF:2200 xg 2 x2 x96 Microplate Bucket

Capacity:4x500ml (Conical) Max Speed:4000r/min Max RCF:3310 xg 500mlAdaptor:4 x500ml, 4 x250ml 4 x4 x50ml, 4 x7 x15ml

Capacity: 4 x250ml (Conical) Max Speed:4000r/min Max RCF:3310 xg 250mlAdaptor:4 x50ml, 4 x4 x15ml

250ml

4x50ml

## **Tabletop High-Speed Refrigerated Centrifuge**

Capacity:4 x500ml Max Speed:4000r/m in Max RCF:3040 xg 4 x14 x5ml/7ml
Aerosol Cover (Option)
4 x24 x5ml
Blood Vacuum Tube
4 x19 x5ml/7ml
Aerosol Cover (Option)
4 x37 x7ml
G RIA Tube

Square Bucket Adaptor:4
x25 x1.5ml, 4 x28 x5ml
(Blood Vacuum Tube), 4
x 20 x 10ml (Internal
Thread), 4 x 10x 15ml,
4 x4 x50ml, 4 x250ml
500 ml Bucket Adaptor:
4 x19 x5ml/7ml, 4
x9x15ml, 4 x 7 x 20ml
4 x3x50ml, 4 x100ml
4 x250ml

4x14x5ml/7ml Aerosol Cover (Option)

4x19x5ml/7ml

4x24x5ml Blood Vacuum Tube

4x37x7ml