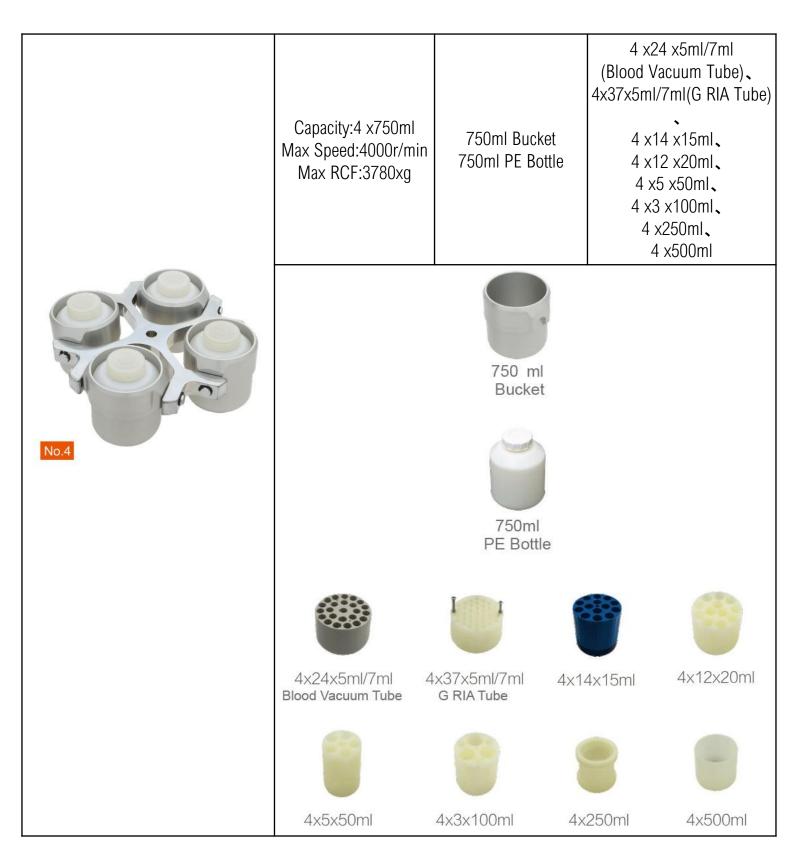

## **Tabletop High-Speed Refrigerated Centrifuge**

Capacity:4 x500ml Max Speed:4000r/m in Max RCF:3040 xg 4 x14 x5ml/7ml
Aerosol Cover (Option)
4 x24 x5ml
Blood Vacuum Tube
4 x19 x5ml/7ml
Aerosol Cover (Option)
4 x37 x7ml
G RIA Tube

Square Bucket Adaptor:4
x25 x1.5ml, 4 x28 x5ml
(Blood Vacuum Tube), 4
x 20 x 10ml (Internal
Thread), 4 x 10x 15ml,
4 x4 x50ml, 4 x250ml
500 ml Bucket Adaptor:
4 x19 x5ml/7ml, 4
x9x15ml, 4 x 7 x 20ml
4 x3x50ml, 4 x100ml
4 x250ml

4x14x5ml/7ml Aerosol Cover (Option)

4x19x5ml/7ml

4x24x5ml Blood Vacuum Tube

4x37x7ml