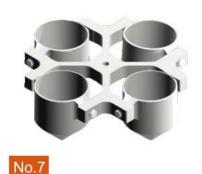

## Rotor for YR0126-1 & YR137-1:

Capacity: 6x50ml Max Speed: 5800r/min Max RCF: 5060 xg Adaptor:15ml, 20ml

Capacity: 4 x2 x96 Max Speed: 4000r/min Max RCF:3040 xg Microplate Bucket 4 x2 x96 Thickness≤15.5ml x2

Capacity: 2 x2 x96 Max Speed: 4000r/min Max RCF:2200 xg 2 x2 x96 Microplate Bucket

Capacity:4x500ml (Conical) Max Speed:4000r/min Max RCF:3310 xg 500mlAdaptor:4 x500ml, 4 x250ml 4 x4 x50ml, 4 x7 x15ml

Capacity: 4 x250ml (Conical) Max Speed:4000r/min Max RCF:3310 xg 250mlAdaptor:4 x50ml, 4 x4 x15ml