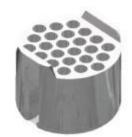

## **Tabletop High-Speed Refrigerated Centrifuge**

Capacity:4 x500ml Max Speed:4000r/m in Max RCF:3040 xg 4 x14 x5ml/7ml
Aerosol Cover (Option)
4 x24 x5ml
Blood Vacuum Tube
4 x19 x5ml/7ml
Aerosol Cover (Option)
4 x37 x7ml
G RIA Tube

Square Bucket Adaptor:4
x25 x1.5ml, 4 x28 x5ml
(Blood Vacuum Tube), 4
x 20 x 10ml (Internal
Thread), 4 x 10x 15ml,
4 x4 x50ml, 4 x250ml
500 ml Bucket Adaptor:
4 x19 x5ml/7ml, 4
x9x15ml, 4 x 7 x 20ml
4 x3x50ml, 4 x100ml
4 x250ml

4x14x5ml/7ml Aerosol Cover (Option)

4x19x5ml/7ml

4x24x5ml Blood Vacuum Tube

4x37x7ml