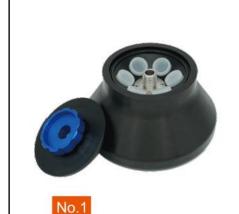

## Rotor for YR0126-1:

**Tabletop High-Speed Refrigerated Centrifuge** 

## Rotor for YR0126-1 & YR137-1:

Capacity: 6x50ml Max Speed: 5800r/min Max RCF: 5060 xg Adaptor:15ml, 20ml

Capacity: 4 x2 x96 Max Speed: 4000r/min Max RCF:3040 xg Microplate Bucket 4 x2 x96 Thickness≤15.5ml x2