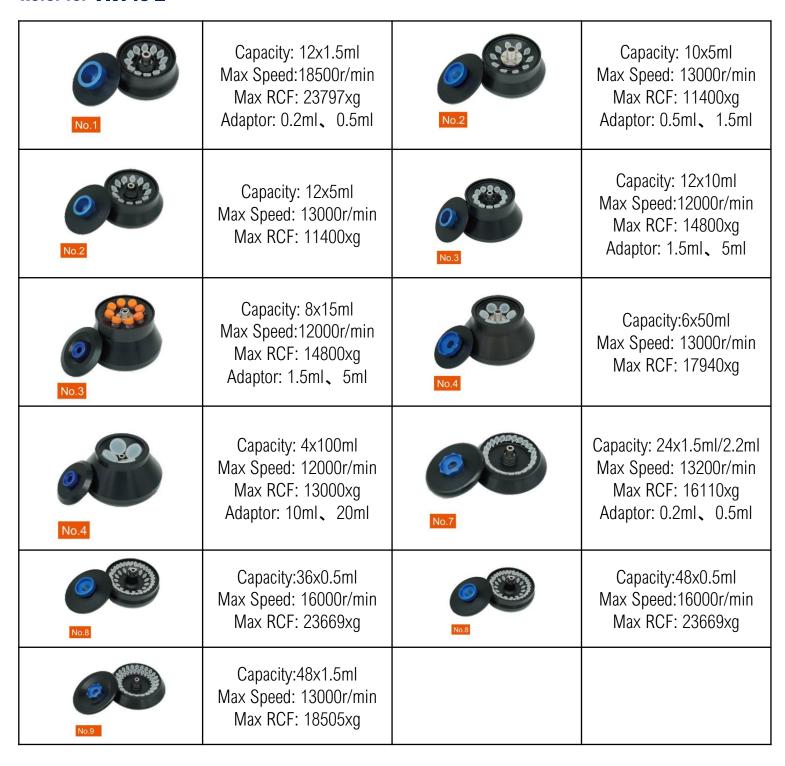

#### Rotor for YR146-2

## **Tabletop High Speed Centrifuge**

#### Model YR146-2