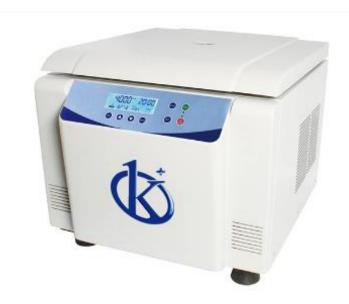

## **Tabletop High Speed Centrifuge**

Model YR146-2

#### **Product Description:**

high-speed laboratory centrifuge is a routine laboratory centrifuge, widely used in research, education and production departments of biology, chemistry, medicine, etc. It is used in laboratories, scientific research, schools and other departments, and is suitable for rapid separation and synthesis of trace samples..

#### Large capacity refrigerated centrifuge technical performance:

- ✓ The max speed is 18500rpm, and the largest capacity of swing rotor is 4X500ml.
- ✓ It has micro-computer control, electronic lock and DC brushless motor which is low noise and high speed accuracy.
- ✓ Digital LCD screen make visualized operation conveniently.
- ✓ Automatic rotor recognition make safety for multiple rotors choice. (Option)
- ✓ Up to 9 user programs storage meet more demands.
- ✓ It has self-locking, over-speed detection, over-temperature detection, imbalance detection that is automatic alarm device.
- ✓ It has 9 levels acceleration and 10 levels deceleration to be setting according to the different requirement. Slow down freely is available.
- ✓ Silastic sealed ring comfort to GMP, US FDA certificated.