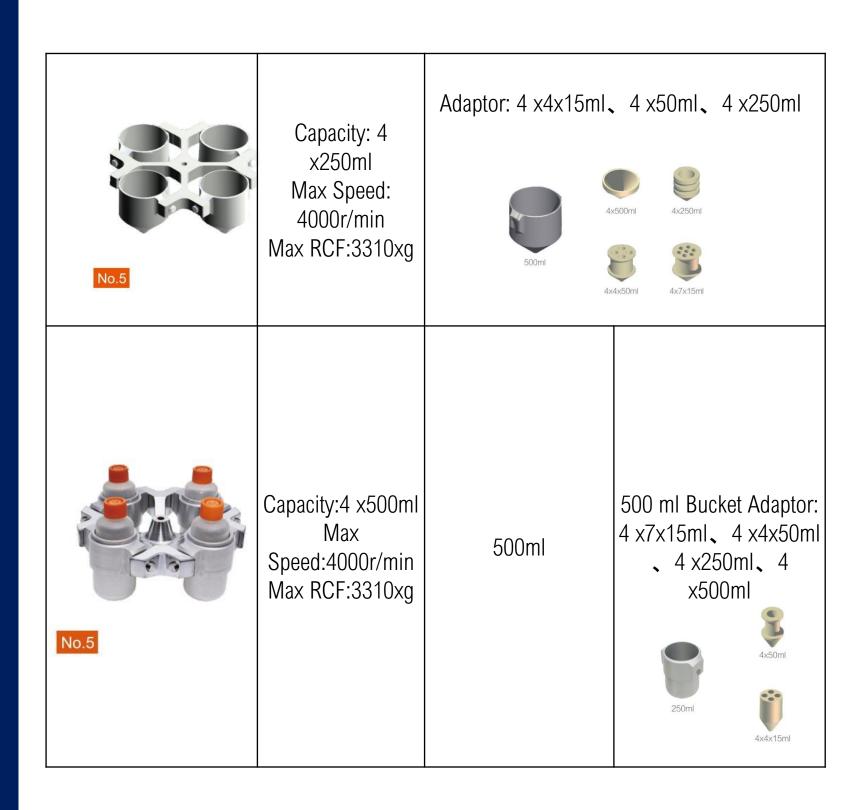

#### **Rotor for YR146-2 and YR131-2**

| No.1 | Capacity:4 x250ml<br>Max Speed:4000r/min<br>Max RCF:3200 xg | 250 ml Bucket<br>250ml PE Bottle                                                                                               | Adaptor:4x9x1.5ml、4 x7x5ml、4 x9 x5ml/7ml (Blood Vacuum<br>Tube)、4 x 7 x 10ml (Internal Thread)、4 x 5x 15ml、4 x4<br>x20ml、4 x50ml、4 x100ml、4 x250ml                                                                          |
|------|-------------------------------------------------------------|--------------------------------------------------------------------------------------------------------------------------------|-----------------------------------------------------------------------------------------------------------------------------------------------------------------------------------------------------------------------------|
| No.2 | Capacity:4 x500ml<br>Max Speed:4000r/min<br>Max RCF:3040 xg | 4 x14 x5ml/7ml Aerosol Cover (Option) 4 x24 x5ml Blood Vacuum Tube 4 x19 x5ml/7ml Aerosol Cover (Option) 4 x37 x7ml G RIA Tube | Square Bucket Adaptor:4 x25 x1.5ml、4 x28 x5ml (Blood Vacuum Tube)、4 x 20 x 10ml (Internal Thread)、4 x 10x 15ml、4 x4 x50ml、4 x250ml 500 ml Bucket Adaptor: 4 x19 x5ml/7ml、4 x9x15ml、4 x 7 x 20ml、4 x3x50ml、4 x100ml、4 x250ml |
| To 2 | Capacity: 8 x50ml<br>Max Speed:5000r/min<br>Max RCF:5030xg  | 4 x 2 x 50ml                                                                                                                   | Adaptor: 8 x 2 x 1.5ml、8 x 5ml、8 x 5ml/7ml、8 x 10ml、8 x 15ml、8 x 20ml                                                                                                                                                       |