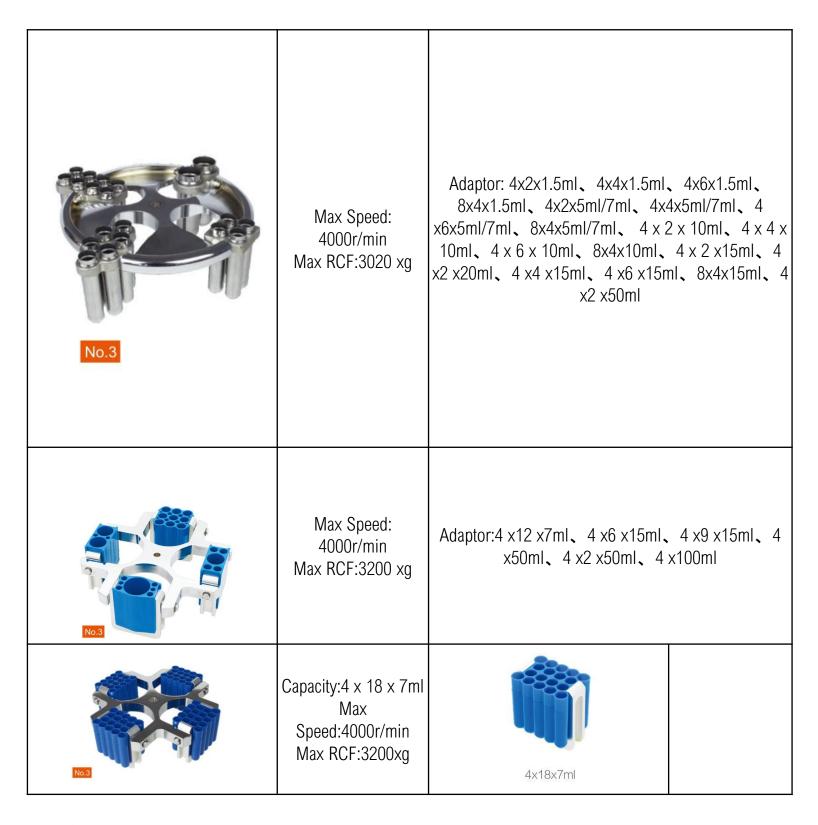

#### **Rotor for YR146-2 and YR131-2**

| No.1 | Capacity:4 x250ml<br>Max Speed:4000r/min<br>Max RCF:3200 xg | 250 ml Bucket<br>250ml PE Bottle                                                                                               | Adaptor:4x9x1.5ml、4 x7x5ml、4 x9 x5ml/7ml (Blood Vacuum<br>Tube)、4 x 7 x 10ml (Internal Thread)、4 x 5x 15ml、4 x4<br>x20ml、4 x50ml、4 x100ml、4 x250ml                                                                          |
|------|-------------------------------------------------------------|--------------------------------------------------------------------------------------------------------------------------------|-----------------------------------------------------------------------------------------------------------------------------------------------------------------------------------------------------------------------------|
| No.2 | Capacity:4 x500ml<br>Max Speed:4000r/min<br>Max RCF:3040 xg | 4 x14 x5ml/7ml Aerosol Cover (Option) 4 x24 x5ml Blood Vacuum Tube 4 x19 x5ml/7ml Aerosol Cover (Option) 4 x37 x7ml G RIA Tube | Square Bucket Adaptor:4 x25 x1.5ml、4 x28 x5ml (Blood Vacuum Tube)、4 x 20 x 10ml (Internal Thread)、4 x 10x 15ml、4 x4 x50ml、4 x250ml 500 ml Bucket Adaptor: 4 x19 x5ml/7ml、4 x9x15ml、4 x 7 x 20ml、4 x3x50ml、4 x100ml、4 x250ml |
| To 2 | Capacity: 8 x50ml<br>Max Speed:5000r/min<br>Max RCF:5030xg  | 4 x 2 x 50ml                                                                                                                   | Adaptor: 8 x 2 x 1.5ml、8 x 5ml、8 x 5ml/7ml、8 x 10ml、8 x 15ml、8 x 20ml                                                                                                                                                       |