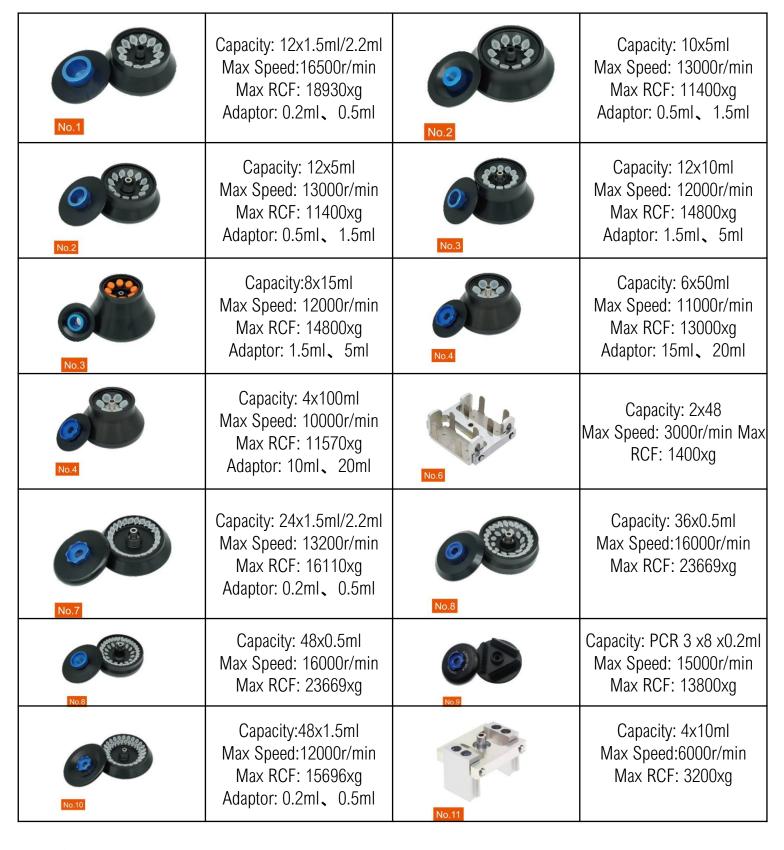

| Model                 | YR139                    |
|-----------------------|--------------------------|
| Max speed             | 16500r/min               |
| Max RCF               | 23669×g                  |
| Max capacity          | 4x100ml                  |
| Speed accuracy        | ± 30r/min                |
| Time setting          | 1s~99min59s              |
| Noise                 | <65db(A)                 |
| Power supply          | AC110V/AC220V, 50Hz-60Hz |
| Consumption           | 750w                     |
| Dimension(L×W×H)      | 330mm×420mm×280mm        |
| Packing size(L×W×H)   | 430mm×520mm×390mm        |
| Net weight (No rotor) | 20kg                     |