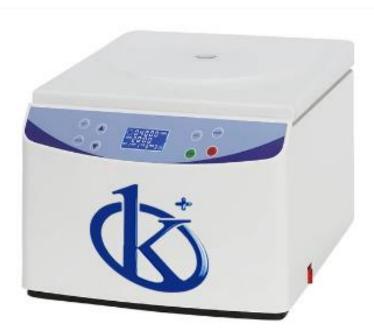

# **KALSTEIN®** Centrifuges

# **Tabletop High Speed Centrifuge**

#### **Model YR139**

#### **Product Description:**

High-speed centrifuge is a routine laboratory centrifuge, widely used in research, education and production departments of biology, chemistry, medicine, etc. It is used in laboratories, scientific research, schools and other departments, and is suitable for rapid separation and synthesis of trace samples.

#### **Technical Performance:**

- ✓ It has micro-computer control, electronic lock and DC brushless motor which is low noise and high speed accuracy.
- ✓ Digital LCD screen make visualized operation conveniently.
- ✓ Up to 9 user programs storage meet more demands.
- ✓ It has self-locking, over-speed detection, over-temperature detection, imbalance detection that is automatic alarm device.
- ✓ It has 9 levels acceleration and 10 levels deceleration to be setting according to the different requirement. Slow down freely is available.
- ✓ Silastic sealed ring comfort to GMP, US FDA certificated...