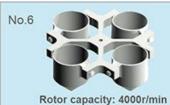

#### Model YR137-3

Adapters: 1.5mlx2

Adapters: 1.5ml

No.5

Rotor capacity: 4200r/min

50mlx2x4 Bucket

15/10mlx4x4

Bucket

5ml 10ml

15/10mlx6x4 Bucket Adapters: 1.5ml 5ml/7m Blood Vacuum Tube 5ml, 10ml

15/10mlx8x4 Bucket Adapters: 1.5ml 5ml/7m Blood Vecuum Tube 5ml, 10ml

No.6

Max RCF: 3100xg

Rotor capacity: 4000r/min Max Speed: 3310xg Max RCF: 500mlx4