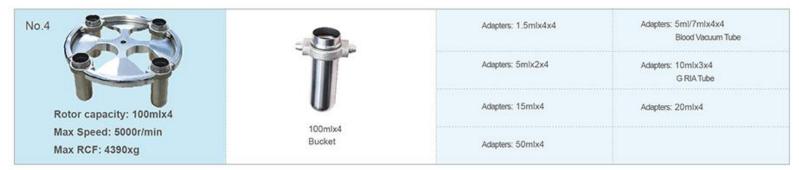

#### Model YR137-3

No.5

50mlx2x4 Bucket

15/10mlx4x4 Bucket

Adapters: 1.5mlx2 5ml/7ml Blood Vacuum Tube 5ml, 10ml 15ml, 20ml

15/10mlx6x4 Bucket

15/10mlx8x4 Bucket

Adapters: 1,5ml

#### Model YR137-3

Adapters: 1.5mlx2

Adapters: 1.5ml

No.5

Rotor capacity: 4200r/min

50mlx2x4 Bucket

15/10mlx4x4

Bucket

5ml 10ml

15/10mlx6x4 Bucket Adapters: 1.5ml 5ml/7m Blood Vacuum Tube 5ml, 10ml

15/10mlx8x4 Bucket Adapters: 1.5ml 5ml/7m Blood Vecuum Tube 5ml, 10ml

No.6

Max RCF: 3100xg

Rotor capacity: 4000r/min Max Speed: 3310xg Max RCF: 500mlx4