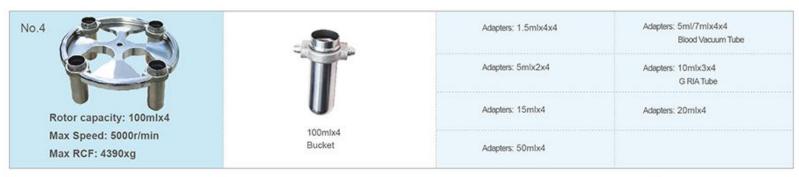

#### Model YR137-3

No.5

50mlx2x4 Bucket

15/10mlx4x4 Bucket

Adapters: 1.5mlx2 5ml/7ml Blood Vacuum Tube 5ml, 10ml 15ml, 20ml

15/10mlx6x4 Bucket

15/10mlx8x4 Bucket

Adapters: 1,5ml

5ml/7m Blood Vacuum Tube 5ml 10ml

Adapters: 1,5ml 5ml/7m Blood Vacuum Tube 5ml, 10ml

Max Speed: 3310xg Max RCF: 500mlx4

500ml Conical Tube 500mlx4

500mlx4 V-bottom

250mlx4 V-bottom

50mlx4x4 V-bottom

15mlx7x4 V-bottom

#### Model YR137-3

Adapters: 1.5mlx2

Adapters: 1.5ml

No.5

Rotor capacity: 4200r/min

50mlx2x4 Bucket

15/10mlx4x4

Bucket

5ml 10ml

15/10mlx6x4 Bucket Adapters: 1.5ml 5ml/7m Blood Vacuum Tube 5ml, 10ml

15/10mlx8x4 Bucket Adapters: 1.5ml 5ml/7m Blood Vecuum Tube 5ml, 10ml

No.6

Max RCF: 3100xg

Rotor capacity: 4000r/min Max Speed: 3310xg Max RCF: 500mlx4

500ml Conical Tube 500mlx4

5ml/7m Blood Vacuum Tube

500mlx4 V-bottom

250mlx4 V-bottom

50mlx4x4 V-bottom

15mlx7x4 V-bottom

#Letsgivemore
Thanks to your purchase, a donation is made to a non-profit foundation that fights against cancer and helps vulnerable communities.