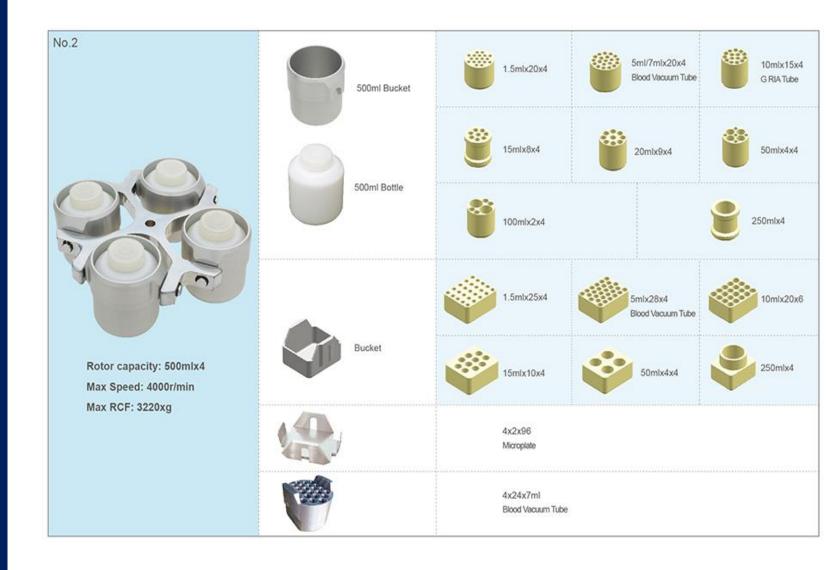

#### Model YR137-3

No.5

50mlx2x4 Bucket

15/10mlx4x4 Bucket

Adapters: 1.5mlx2 5ml/7ml Blood Vacuum Tube 5ml, 10ml 15ml, 20ml

15/10mlx6x4 Bucket

15/10mlx8x4 Bucket

Adapters: 1,5ml

5ml/7m Blood Vacuum Tube 5ml 10ml

Adapters: 1,5ml 5ml/7m Blood Vacuum Tube 5ml, 10ml

Max Speed: 3310xg Max RCF: 500mlx4

500ml Conical Tube 500mlx4

500mlx4 V-bottom

250mlx4 V-bottom

50mlx4x4 V-bottom

15mlx7x4 V-bottom