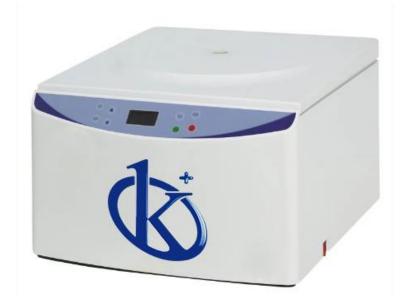

## **Tabletop High Speed Centrifuge**

#### Model YR137-3

#### **Product Description:**

We are a professional enterprise engaged in the manufacture and sale of YR137-3 Tabletop High Capacity Centrifuge. The unique design and stable quality win praises from customers in the filed of colleges and universities, research units, pharmaceuticals, medical treatment and petrochemical engineering.