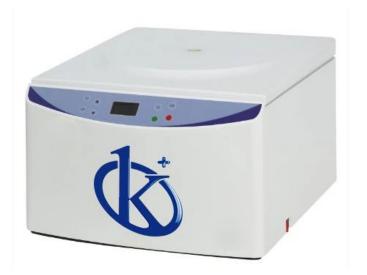

# **Tabletop High Speed Centrifuge**

#### Model YR137-3

## **Tabletop High Speed Centrifuge**

# **Tabletop High Speed Centrifuge**

Model YR137-3