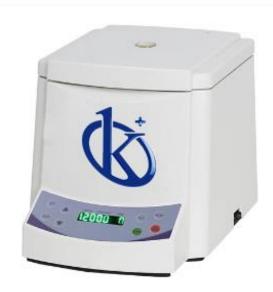

# **Tabletop High Speed Centrifuge**

### **Model YR129**

# **Product Description:**

The main working principle of high-speed microcentrifuge: high-speed microcentrifuge is the powerful centrifugal force generated by high-speed rotation of the high-speed microcentrifuge frozen microcentrifuge rotor to accelerate the sedimentation speed of particles in the liquid, and separate the sedimentation coefficient and buoyant density of the sample.

### **Technical Performance:**

- ✓ This device is small, light and easy to carry that is perfect for Eppendorf tubes.
- ✓ It has micro-computer control, electronic lock and DC brushless motor which is low noise and high speed accuracy.
- ✓ Digital display make visualized operation conveniently.
- ✓ It has self-locking, over-speed detection, over-temperature detection, imbalance detection that is automatic alarm device.
- ✓ Silastic sealed ring comfort to GMP, US FDA certificated..