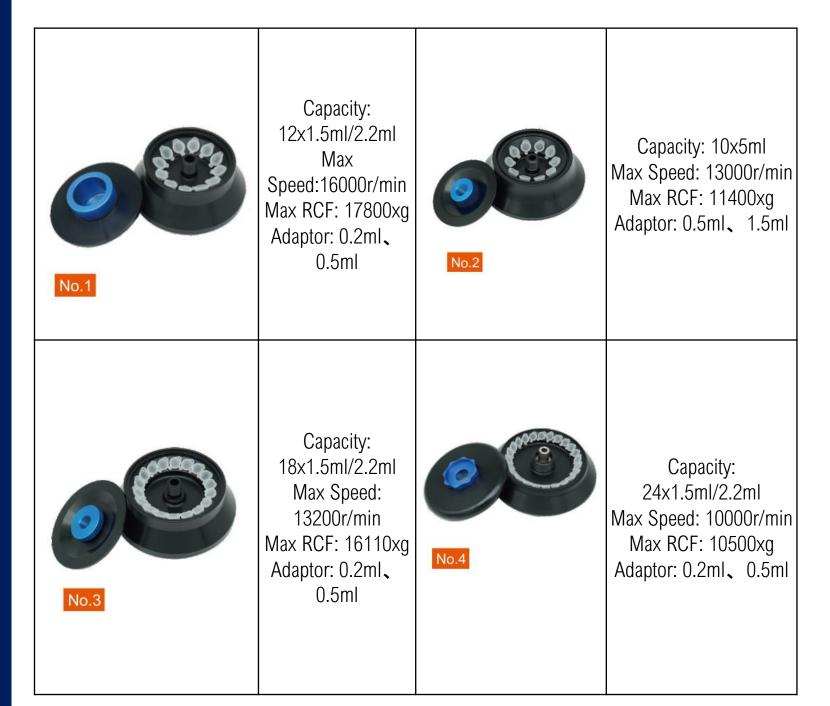

# **Technical Specifications:**

| Model                 | YR129                    |
|-----------------------|--------------------------|
| Max speed             | 16000r/min               |
| Max RCF               | 17800xg                  |
| Max capacity          | 10x5ml                   |
| Speed accuracy        | ± 30r/min                |
| Time setting          | 1s~99min59s              |
| Noise                 | <65db(A)                 |
| Power supply          | AC110V/AC220V, 50Hz-60Hz |
| Consumption           | 250w                     |
| Dimension(L×W×H)      | 230mm×310mm×240mm        |
| Packing size(L×W×H)   | 290mm×400mm×330mm        |
| Net weight (No rotor) | 9kg                      |