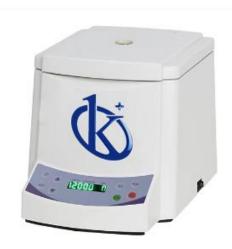

# **Tabletop High Speed Centrifuge**

# **Model YR129**

# **Technical Specifications:**

| Model                 | YR129                    |
|-----------------------|--------------------------|
| Max speed             | 16000r/min               |
| Max RCF               | 17800xg                  |
| Max capacity          | 10x5ml                   |
| Speed accuracy        | ± 30r/min                |
| Time setting          | 1s~99min59s              |
| Noise                 | <65db(A)                 |
| Power supply          | AC110V/AC220V, 50Hz-60Hz |
| Consumption           | 250w                     |
| Dimension(L×W×H)      | 230mm×310mm×240mm        |
| Packing size(L×W×H)   | 290mm×400mm×330mm        |
| Net weight (No rotor) | 9kg                      |