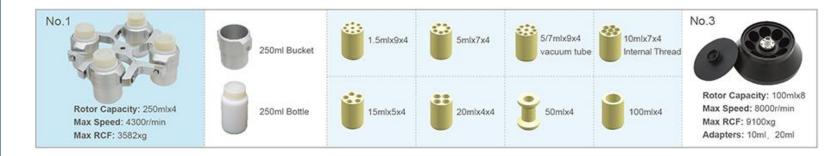

# **Technical Specifications:**

| Model                | YR124-2                                     |
|----------------------|---------------------------------------------|
| Max speed            | 5000r/min                                   |
| Max RCF              | 4390×g                                      |
| Max capacity         | 15ml×32                                     |
| Speed accuracy       | ± 30r/min                                   |
| Time setting         | 1min~99min                                  |
| Temperature Setting  | -5 <b>~</b> +35°C                           |
| Temperature Accuracy | ±1°C                                        |
| Compressor Unit      | Imported refrigeration Units. Non-CFC R134a |
| Noise                | <65db(A)                                    |
| Power supply         | AC110V/60Hz AC220V/50Hz                     |
| Dimension(L×W×H)     | 460mm×710mm×420mm                           |
| Packing size(L×W×H)  | 580mm×730mm×520mm                           |
| Net weight           | 80kg                                        |