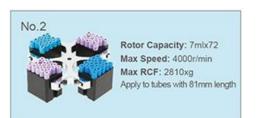

# **Tabletop High Capacity Refrigerated Centrifuge**

Model YR124-2

Adapters: 1.5ml, 5ml

5ml/7ml vacuum tube

Adapters: 1.5ml, 5ml

5ml/7ml vacuum tube

10mi

10ml

15mlx6x4

15mlx8x4

Bucket

Bucket

#LETSGIVEMORE