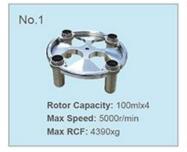

# **Technical Specifications:**

| Model                | YR124-2                                     |
|----------------------|---------------------------------------------|
| Max speed            | 5000r/min                                   |
| Max RCF              | 4390×g                                      |
| Max capacity         | 15ml×32                                     |
| Speed accuracy       | ± 30r/min                                   |
| Time setting         | 1min~99min                                  |
| Temperature Setting  | -5 <b>~</b> +35°C                           |
| Temperature Accuracy | ±1°C                                        |
| Compressor Unit      | Imported refrigeration Units. Non-CFC R134a |
| Noise                | <65db(A)                                    |
| Power supply         | AC110V/60Hz AC220V/50Hz                     |
| Dimension(L×W×H)     | 460mm×710mm×420mm                           |
| Packing size(L×W×H)  | 580mm×730mm×520mm                           |
| Net weight           | 80kg                                        |