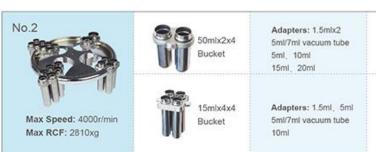

# **Tabletop High Capacity Refrigerated Centrifuge**

Model YR124-2

Adapters: 1.5ml, 5ml

5ml/7ml vacuum tube

Adapters: 1.5ml, 5ml

5ml/7ml vacuum tube

10mi

10ml

15mlx6x4

15mlx8x4

Bucket

Bucket

#LETSGIVEMORE