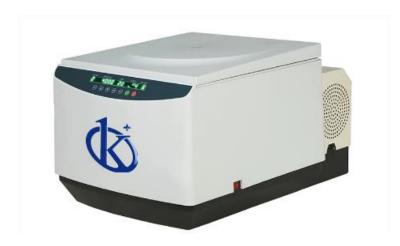

# **KALSTEIN®** Centrifuges

# **Tabletop High Capacity Refrigerated Centrifuge**

### Model YR124-2

# **Product Description:**

Microcomputer control, DC brushless motor, stable operation, low noise and high speed accuracy. Touching panel, programmable operation, The operation data can be set according to demands and stored automatically.