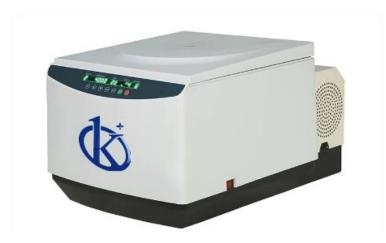

# **KALSTEIN®** Centrifuges

# **Tabletop High Capacity Refrigerated Centrifuge**

### Model YR124-2

# **Technical Specifications:**

| Model                | YR124-2                                     |
|----------------------|---------------------------------------------|
| Max speed            | 5000r/min                                   |
| Max RCF              | 4390×g                                      |
| Max capacity         | 15ml×32                                     |
| Speed accuracy       | ± 30r/min                                   |
| Time setting         | 1min~99min                                  |
| Temperature Setting  | -5 <b>~</b> +35°C                           |
| Temperature Accuracy | ±1°C                                        |
| Compressor Unit      | Imported refrigeration Units. Non-CFC R134a |
| Noise                | <65db(A)                                    |
| Power supply         | AC110V/60Hz AC220V/50Hz                     |
| Dimension(L×W×H)     | 460mm×710mm×420mm                           |
| Packing size(L×W×H)  | 580mm×730mm×520mm                           |
| Net weight           | 80kg                                        |