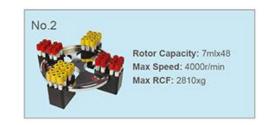

# **Tabletop High Capacity Refrigerated Centrifuge**

Model YR124-2

Adapters: 1.5ml, 5ml

5ml/7ml vacuum tube

Adapters: 1.5ml, 5ml

5ml/7ml vacuum tube

10mi

10ml

15mlx6x4

15mlx8x4

Bucket

Bucket

#LETSGIVEMORE