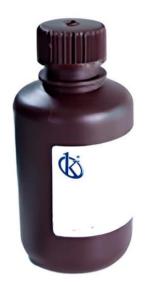

# **KALSTEIN® Chemiluminescence Consumables**

# **Substrate**

# **Model YRA402**

## **Product Description:**

- ✓ Substrate Reagents for CLIA Analyzers are essential components in chemiluminescent immunoassay (CLIA) tests. These reagents, available in 100 ml vials yielding 500 tests, are used for the quantitative detection of alkaline phosphatase (ALP) and its markers.
- ✓ The APLS substrate is stable and, when combined with ALP, hydrolyzes and releases photons whose amount is proportional to the ALP concentration, thus allowing accurate measurements in clinical analyses.

### **Technical Parameters:**

| model                              | YRA402                                                                            |
|------------------------------------|-----------------------------------------------------------------------------------|
| Volume                             | 100 ml/bottle (500 tests)                                                         |
| Storage                            | – Store at 2-8°C                                                                  |
|                                    | – Keep out of sunlight                                                            |
|                                    | <ul> <li>Return the substrate to 2-8°C immediately after use and avoid</li> </ul> |
| The APLS substrate is stable under | store at room temperature for extended periods of time                            |
| storage conditions.                | – If frozen, discard and do not use.                                              |
| Expiration                         | – Unopened: 12 months at 2-8°C                                                    |