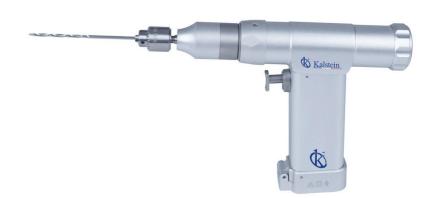

#### **KALSTEIN® Veterinary Surgical Tools**

Small-animal Veterinary Micro / Mini Multifunctional Tool

#### Model YR06127

#### **Product Description:**

- Quick chuck: ensures outstanding performance during operation.
- ✓ Oscillating saw: 360° Rotating head can be applied to any surgical Sites. Wrench less collect allows for easy, fast and safe loading and unloading blades.
- ✓ Mainframe is made of aluminum, light weight, durable, long working time
- ✓ Perfect ergonomic design.
- ✓ Can meet different kinds of surgery operation

#### **Technical Description:**

| Model                                        |                          | YR06127                |
|----------------------------------------------|--------------------------|------------------------|
| Hand piece                                   | Working Voltage          | 7.2V                   |
|                                              | Output Power             | ≥50W                   |
|                                              | Unit rise in temperature | ≤20°C                  |
| Charger                                      | Input Voltage            | AC 110V-240V,50Hz-60Hz |
|                                              | Input Power              | 30W                    |
|                                              | Output Power             | 7.2V                   |
| Battery                                      | Voltage                  | 7.2V                   |
|                                              | Charging time            | About 2 hours or more  |
| Quick chuck (bone drill speed)<br>attachment | Frequency                | 0-1300 r/m             |
|                                              | Noise                    | ≤60db                  |
|                                              | Torque                   | ≥1.6NM                 |
|                                              | Sterilize                | ≤135°C                 |
| Oscillating saw attachment                   | Frequency                | 0-20000 osc/m          |
|                                              | Noise                    | ≤70db                  |
|                                              | Sterilize                | ≤135°C                 |