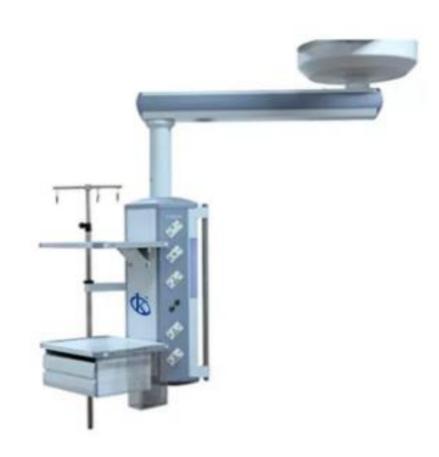

## **KALSTEIN® Operation Ceiling Pendant Single Arm Surgical Pendant**

CE

Model YR02076

#### **Product Description:**

- ✓ Operating room, emergency room, intensive care unit, recovery room can be used.
- ✓ Installation adopts the ceiling suspension method, The height of the equipment makes the medical staff within reach and handy.
- ✓ Pendant cantilever is formed by one-time extrusion of imported aluminum alloy, and the surface is treated with primary oxidation and rust prevention.
- ✓ Optional friction brake or pneumatic brake, using German standard gas terminal
- ✓ Gas outlets and interface can be selected by yourself: Different types of adaptors for customers to choose from. German/British/American/Australian Standard.
- ✓ Suspensible infusion bag(bottle)or pump. Provide multiple configure, make you satisfy.
- ✓ Different types of adaptors for customers to choose from. Friction brake+ Pneumatic brake, adopted by German Standard Gas terminal.

## **KALSTEIN® Operation Ceiling Pendant Single Arm Surgical Pendant**

**Model YR02076** 

#### **Technical Specifications:**

| Model                  | YR02076                      |
|------------------------|------------------------------|
| Arm rotating radius    | 1000mm                       |
| Arm rotating angle     | 340°                         |
| Braking system         | friction brake               |
| Maximum load capacity  | 160kg                        |
| Electrical socket      | 2 earth studs                |
| Standard configuration | 1 oxygen(O2)                 |
|                        | 1 air                        |
|                        | 1 vacuum suction(VAC)        |
|                        | 6*10A power outlets          |
|                        | 1 network socket             |
|                        | 1 grounding terminal         |
| Annex                  | 2 pallets                    |
|                        | 1 drawer                     |
|                        | 1 infusion stand             |
| Accessories            | 2 equipment shelves          |
|                        | 1 IV pole&infusion pump rack |