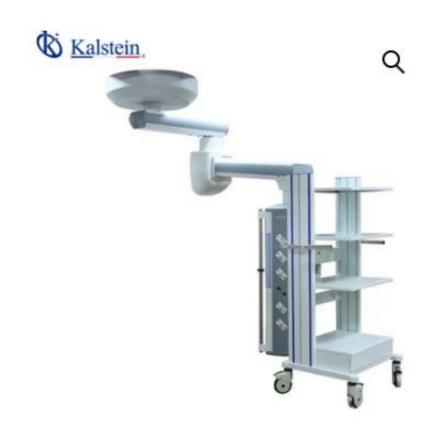

# **KALSTEIN® Operation Ceiling Pendant Single Arm Surgical Pendant (Electrical)**

Model YR02082

#### **Product Description:**

- ✓ Operating room, emergency room, intensive care unit, recovery room can be used.
- ✓ Installation adopts the ceiling suspension method, which can be rotated within a range of 340° to accurately adjust the position of the terminal box. The height of the equipment makes the medical staff within reach and handy.
- ✓ Pendant cantilever is formed by one-time extrusion of imported aluminum alloy, and the surface is treated with primary oxidation and rust prevention.
- ✓ Optional friction brake or pneumatic brake, using German standard gas terminal.
- ✓ Different types of adaptors for customers to choose from. German/British/American/Australian Standard.
- ✓ Suspensible infusion bag(bottle)or pump. Provide multiple configure, make you satisfy.
- ✓ Different types of adaptors for customers to choose from. Friction brake+ Pneumatic brake, adopted by German Standard Gas terminal

## **KALSTEIN® Operation Ceiling Pendant Single Arm Surgical Pendant (Electrical)**

Model YR02082

#### **Technical Specifications:**

| Model                  | YR02082                      |
|------------------------|------------------------------|
| Arm rotating radius    | 800mm+800mm                  |
| Arm rotating angle     | 340°                         |
| Braking system         | friction brake               |
| Maximum load capacity  | 120kg                        |
| Electrical socket      | 2 earth studs                |
| Standard configuration | 1 oxygen(O2)                 |
|                        | 1 air                        |
|                        | 1 vacuum suction(VAC)        |
|                        | 6*10A power outlets          |
|                        | 1 network socket             |
|                        | 1 grounding terminal         |
| Annex                  | 2 pallets                    |
|                        | 1 drawer                     |
|                        | 1 infusion stand             |
| Accessories            | 2 equipment shelves          |
|                        | 1 IV pole&infusion pump rack |