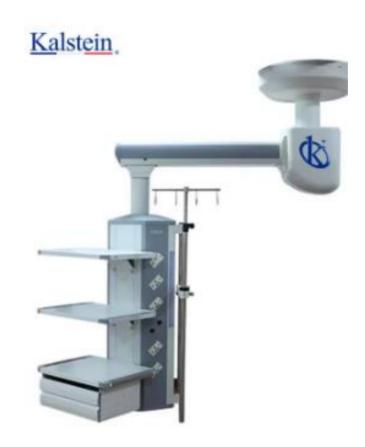

## **KALSTEIN® Operation Ceiling Pendant Single Arm Anesthesia Pendant**

Model YR02077

#### **Product Description:**

- ✓ Operating room, emergency room, intensive care unit, recovery room can be used.
- ✓ Installation adopts the ceiling suspension method, which can be rotated within a range of 340° to accurately adjust the position of the terminal box. The height of the equipment makes the medical staff within reach and handy.
- ✓ Pendant cantilever is formed by one-time extrusion of imported aluminum alloy, and the surface is treated with primary oxidation and rust prevention.
- ✓ Optional friction brake or pneumatic brake, using German standard gas terminal.
- ✓ Different types of adaptors for customers to choose from. German/British/American/Australian Standard.
- ✓ Suspensible infusion bag(bottle)or pump. Provide multiple configure, make you satisfy.
- ✓ Different types of adaptors for customers to choose from. Friction brake+ Pneumatic brake, adopted by German Standard Gas terminal

## **KALSTEIN® Operation Ceiling Pendant Single Arm Anesthesia Pendant**

**Model YR02077** 

#### **Technical Specifications:**

| Model                  | YR02077                           |
|------------------------|-----------------------------------|
| Arm rotating radius    | 1000mm                            |
| Arm rotating angle     | 340°                              |
| Braking system         | friction brake                    |
| Maximum load capacity  | 160kg                             |
| Electrical socket      | 2 earth studs                     |
| Standard configuration | 1 oxygen(O2)                      |
|                        | 1 laugh(N2O)                      |
|                        | 1 air                             |
|                        | 1 vacuum suction(VAC)             |
|                        | 1 jet exhaust gas discharge(AGSS) |
|                        | 6*10A power outlets               |
|                        | 1 network socket                  |
|                        | 1 grounding terminal              |
| Annex                  | 2 pallets                         |
|                        | 1 drawer                          |
|                        | 1 infusion stand                  |