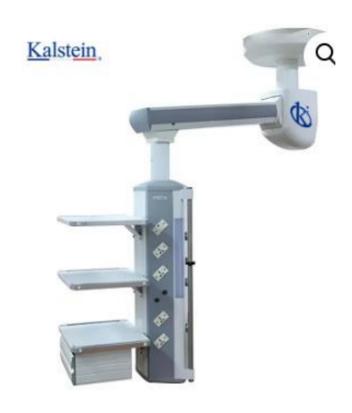

# **KALSTEIN® Operation Ceiling Pendant Single Arm Anesthesia Pendant (Electrical)**

Model YR02084

#### **Product Description:**

- ✓ The installation uses a ceiling suspension method, making the equipment easily accessible for medical staff.
- ✓ It is suitable for operating rooms, emergency rooms, intensive care units, and recovery rooms.
- ✓ The pendant cantilever is made from imported aluminum alloy, treated to prevent oxidation and rust. Optional friction or pneumatic brakes and German-standard gas terminals are available.
- ✓ Customers can choose from various gas outlet adaptors, compatible with German, British, American, and Australian standards. The system supports suspensible infusion bags, bottles, or pumps, offering multiple configurations to meet your needs.
- ✓ Different adaptors for friction and pneumatic brakes are also available, following German standards.

# **KALSTEIN® Operation Ceiling Pendant Single Arm Anesthesia Pendant (Electrical)**

**Model YR02084** 

#### **Technical Specifications:**

| Model                  | YR02084                             |
|------------------------|-------------------------------------|
| Arm rotating radius    | 800mm+800mm                         |
| Arm rotating angle     | 340°                                |
| Braking system         | friction brake                      |
| Maximum load capacity  | 120kg                               |
| Standard configuration | 1 oxygen(02)                        |
|                        | 1 air                               |
|                        | 1 suction(Vac)                      |
|                        | 1 jet exhaust emission(AGSS)        |
|                        | 6*10A power outlets                 |
|                        | 1 network socket                    |
|                        | 1 grounding terminal                |
|                        | 1 Column length L=1000mm            |
|                        | 1 Guideway extension arm(240*240mm) |
| Annex                  | 2 pallets                           |
|                        | 1 drawer                            |
|                        | 1 infusion stand                    |