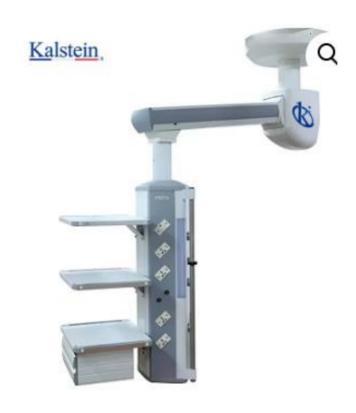

# **KALSTEIN® Operation Ceiling Pendant Single Arm Anesthesia Pendant (Electrical)**

CE

Model YR02083

#### **Product Description:**

- ✓ Installation adopts the ceiling suspension method, height of the equipment makes the medical staff within reach and handy.
- ✓ Operating room, emergency room, intensive care unit, recovery room can be used.
- ✓ Pendant cantilever is formed by one-time extrusion of imported aluminum alloy, and the surface is treated with primary oxidation and rust prevention.
- ✓ Optional friction brake or pneumatic brake, using German standard gas terminal
- ✓ Gas outlets and interface can be selected, different types of adaptors for customers to choose from. German/British/American/Australian Standard.
- ✓ Suspensible infusion bag(bottle)or pump. Provide multiple configure, make you satisfy.
- ✓ Different types of adaptors for customers to choose from Friction brake+ Pneumatic brake, adopted by German Standard Gas terminal

## **KALSTEIN® Operation Ceiling Pendant** Single Arm Anesthesia Pendant (Electrical)

**Model YR02083** 

#### **Technical Specifications:**

| Model                  | YR02083                             |
|------------------------|-------------------------------------|
| Arm rotating radius    | 800mm+800mm                         |
| Arm rotating angle     | 340°                                |
| Braking system         | friction brake                      |
| Maximum load capacity  | 120kg                               |
| Standard configuration | 1 oxygen(02)                        |
|                        | 1 air                               |
|                        | 1 suction(Vac)                      |
|                        | 1 jet exhaust emission(AGSS)        |
|                        | 6*10A power outlets                 |
|                        | 1 network socket                    |
|                        | 1 grounding terminal                |
|                        | 1 Column length L=1000mm            |
|                        | 1 Guideway extension arm(240*240mm) |
| Annex                  | 2 pallets                           |
|                        | 1 drawer                            |
|                        | 1 infusion stand                    |