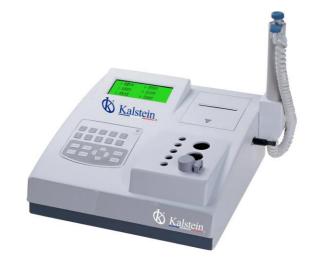

# **Semi-automatic Coagulation Analyzer**

#### **Model YR05117**

#### **Product Description:**

- ✓ Advanced scattered light principle and percentage analysis technology
- ✓ Internal thermal printer
- ✓ Low consumption of reagents and consumables
- ✓ QC and calibration program incorporated
- ✓ Electrically-linked pipette (optional)

#### **Technical Description:**

| Model                        | YR05117                                          |
|------------------------------|--------------------------------------------------|
| Principle:                   | Scattered light with percentage analysis         |
| Test Channel:                | 1 channel                                        |
| Light Source:                | Durable LED detector                             |
| Test Time:                   | Normally 20-60 secs, Maximum time up to 600 secs |
| Sample Position:             | 5 positions                                      |
| Reagent Position:            | 2 positions (1 magnetic stirrer included)        |
| Minimum Reagent Consumption: | 25ul for APTT. TT, FIB, 40ul for PT              |
| Position Warming-up:         | 37°C(±1.0°C)                                     |
| Memory:                      | 6000 test results                                |
| Interface:                   | R\$232                                           |
| Display:                     | LCD display                                      |
| Input:                       | Easy operation keypad                            |
| Output:                      | Internal printer                                 |
| Power Supply:                | AC 220V±22V, 50Hz±1Hz                            |
|                              | or AC 110V±22V, 60Hz±1Hz                         |
| Net Weight:                  | 5KG                                              |
| Dimensions                   | L*W*H (mm):270×270x×120                          |