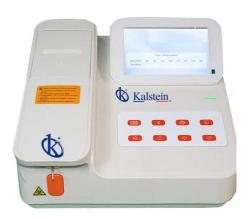

### **Semi-auto Chemistry Analyzer**

#### **Model YR06078**

#### **Product Description:**

- ✓ Filter system, 7 wavelengths from 340nm to 800nm, 1 optional
- ✓ Compact design, LCD with touch screen
- √ 75 parameters (47 default and 28 user-defined parameters)
- ✓ Large memory, 10,000 results

#### **Technical Description:**

| Model               | YR06078                                         |
|---------------------|-------------------------------------------------|
| Photometric Range   | 0.000-3.000Abs                                  |
| Resolution          | 0.001Abs(displayed), 0.0001Abs(calculated)      |
| Light Source        | Tungsten halogen lamp, 6V/10W                   |
| Wavelengths         | 340, 405, 500, 546, 578, 620, 670(nm),          |
|                     | 1 more optional filter                          |
| Wavelength Accuracy | ±2nm                                            |
| Half brand width    | ≤10nm                                           |
| Aspiration Volume   | 200-6000uL                                      |
| Carryover           | ≤1%                                             |
| Memory              | 75 test protocols, 10,000 test results          |
| Interface           | RS-232, USB, LAN                                |
| Flow Cell           | 30uL metal flow cell                            |
| Cuvette Mode        | 12.5mm*12.5mm cuvette optional                  |
| Temperature Control | 25°C, 30°C, 37°C ±0.5°C and                     |
|                     | Ambient temperature                             |
| Display             | 7" color touch screen LCD (800*480 pixels)      |
| Input               | USB mouse & keyboard                            |
| Output              | Internal printer or external printer (optional) |
| Dimension L * W * H | 350mm×362mm× 180mm                              |
| Power Supply        | AC100V-240V, 50Hz/60Hz                          |