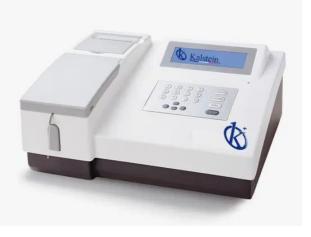

#### **KALSTEIN®** Analyzers

Semi-auto Chemistry Analyzer Model YR05115

#### **Product Description**:

- ✓ Easy keypad operation with LCD display
- ✓ Wavelengths range is 330-800nm, 5 standard filters, 3 more filters optional
- ✓ Reagent open system supports flow cell and cuvette mode, |
- ✓ close system on request
- $\checkmark$  Analytical modes include kinetic, fixed time, bichromatic end point with or
- ✓ without reagent blank or sample blank, linear or non-linear calibration curves
- ✓ Up to 60 programs and 2200 test results can be stored
- ✓ Excellent QC function,2 controls per test
- ✓ Internal thermal-sensitive printer
- ✓ Compact design enables USER-DIY maintenance
- ✓ Multi-language software available on request

| Model                     | YR05115                                         |  |
|---------------------------|-------------------------------------------------|--|
| Absorbance Range          | -0,500-3,500 Abs                                |  |
| Resolution                | 0,001Abs (displayed), 0,0001Abs (calculated)    |  |
| Light Source              | Halogen lamp                                    |  |
| Wavelengths               | 340,405,500,546,620nm,3 more filters optional   |  |
| Wavelength Accuracy       | ± 2nm                                           |  |
| Band Width                | ≤ 10nm                                          |  |
| Cross Contamination Rate  | € 1%                                            |  |
| interface                 | RS-232 serial cable                             |  |
| Flow cell                 | Metal – quartz flow cell                        |  |
| Temperature Control       | 25 C, 30°C,37 C: £0.5 C and ambient temperature |  |
| Display                   | LCD display                                     |  |
| Output                    | internal printer                                |  |
| Power Supply              | AC 110V/220V ± 10%, 50Hz/60H2                   |  |
| Net Weight                | 11,5KG                                          |  |
| Dimensions L x W x H (mm) | 360 × 318 × 160                                 |  |