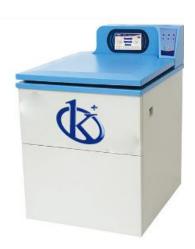

# **KALSTEIN®** Centrifuges

**Refrigerated Low-speed Centrifuge** 

#### **Model YR122**

# **Refrigerated Low-speed Centrifuge**

#### **Model YR122**

| No.1 | Capacity: 6x300ml<br>Max Speed: 5000r/min<br>Max RCF:3850xg<br>Adaptor: 50ml, 100ml  | YR0140                                                                                                                                                                                         | Capacity: 6x500ml<br>Max Speed: 5000r/min<br>Max RCF: 4640xg<br>Adaptor: 50ml, 100ml, 250ml |
|------|--------------------------------------------------------------------------------------|------------------------------------------------------------------------------------------------------------------------------------------------------------------------------------------------|---------------------------------------------------------------------------------------------|
| No.2 | Capacity: 4 x500ml<br>Max Speed: 4000r/min<br>Max RCF:3780 xg                        | Adaptor:4 x20 x1.5ml、4 x20 x5ml/7ml(Blood Vacuum Tube)、4 x 15 x 10ml (Internal Thread)、4 x8 x15ml、4 x9 x20ml、4 x9 x20ml、4 x4 x50ml、4 x2 x100ml、4 x250ml                                        |                                                                                             |
| No.2 | Capacity: 4 x750ml<br>Max Speed: 4000r/min<br>Max RCF:3780                           | Adaptor:4 x21 x1.5ml、4 x24 x5ml/7ml(Blood Vacuum Tube)、 4 x 37 x 5ml/7ml (G RIA Tube)、4 x 20 x 10ml (Internal Thread)、4 x14 x15ml、4 x12 x20ml、4 x5 x50ml、4 x3 x100ml、4 x250ml、4 x500ml         |                                                                                             |
| No.3 | Capacity: 4 x1000ml<br>Max Speed: 4000r/min<br>Max RCF:4100 xg                       | Adaptor:4 x21 x1.5ml, 4 x24 x5ml/7ml(Blood Vacuum Tube), 4 x 37 x 5ml/7ml (G RIA Tube), 4 x 20 x 10ml (Internal Thread), 4 x14 x15ml, 4 x12 x20ml, 4 x5 x50ml, 4 x3 x100ml, 4 x250ml, 4 x500ml |                                                                                             |
| No.5 | Capacity: Square Bucket<br>Max Speed: 4000r/min<br>Max RCF:3040 xg                   | Adaptor:1.5mlx25x4、5mlx28x4(Blood Vacuum Tube)、10m x 20 x 4l(Internal Thread)、4 x10 x15ml、4 x4 x50ml、4 x250ml                                                                                  |                                                                                             |
| No.5 | Capacity: 4 x2 x96<br>Max Speed: 4000r/min<br>Max RCF:3040 xg<br>(Microplate Bucket) |                                                                                                                                                                                                |                                                                                             |