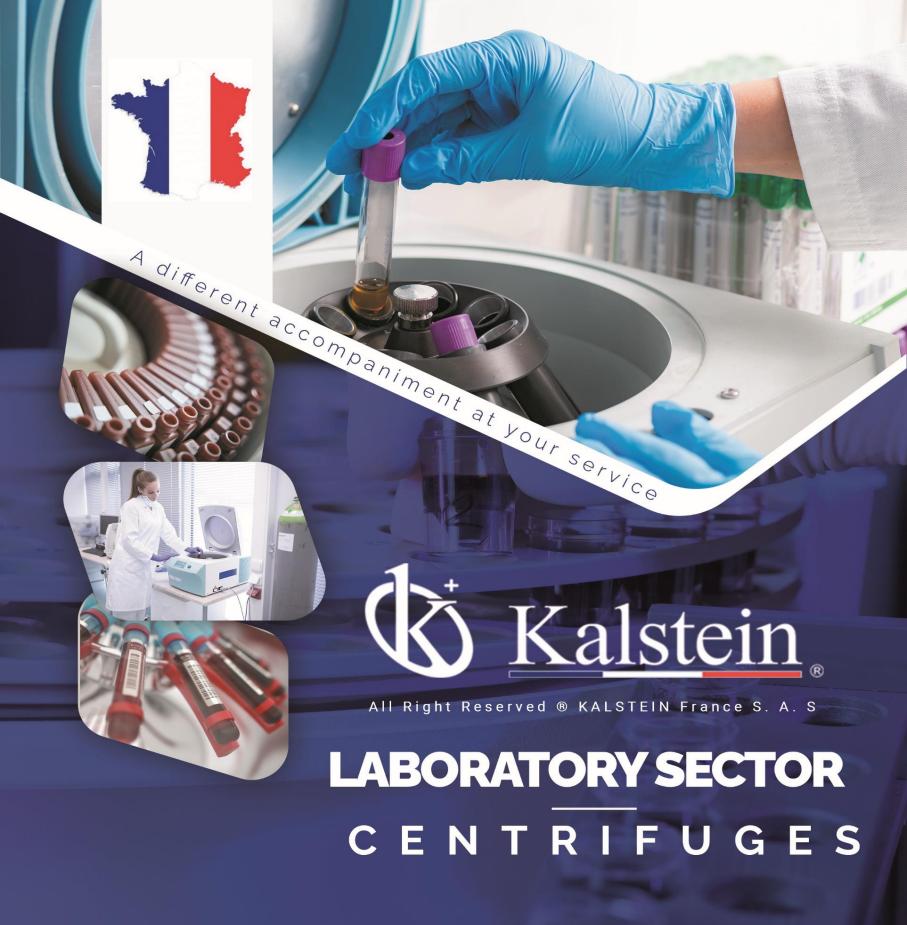

#### **KALSTEIN®** Centrifuges

#### **Refrigerated Low-speed Centrifuge**

#### **Model YR122**

#### **Product Description:**

It has self-locking device, over-speed safety device, over-temperature safety device, imbalance safety device and automatic alarm device. It has 10 files of acceleration and deceleration level for your choice. Silastic sealed ring comfort to GMP, US FDA certificated.

#### **Technical performance**:

- ✓ The max capacity of swing rotor is 4X1000ml.
- ✓ It has micro-computer control, electronic lock and AC variable-conversion motor which delivers high torque.
- ✓ Digital LCD screen make visualized operation conveniently.
- ✓ Imported compressor unit with Non-CFC refrigerant R404a.
- ✓ It has self-locking, over-speed detection, over-temperature detection, imbalance detection that is automatic alarm device.
- ✓ Essential configuration included rotor exchange, speed/RCF, time, temperature, 9 levels acceleration and deceleration is the most economical choice.
- ✓ Silastic sealed ring comfort to GMP, US FDA certificated...