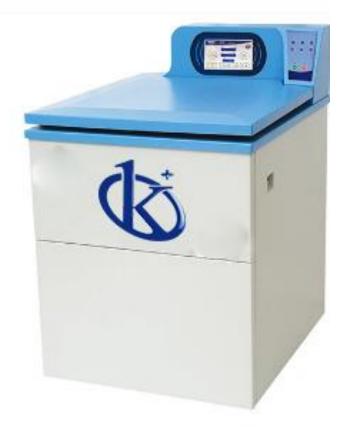

#### **KALSTEIN®** Centrifuges

#### **Refrigerated Low-speed Centrifuge**

#### **Model YR122**

#### **Product Description:**

It has self-locking device, over-speed safety device, over-temperature safety device, imbalance safety device and automatic alarm device. It has 10 files of acceleration and deceleration level for your choice. Silastic sealed ring comfort to GMP, US FDA certificated.