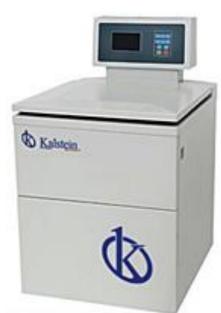

# KALSTEIN® Centrifuges

Refrigerated High-RPM Centrifuge Model YR0137

#### **Product Description**:

- ✓ Microprocessor control, touch panel for easy visibility and access, LED or LCD display (user's choice), AC frequency conversion motor without carbon dust contamination and CFC-free cooling system (France Tecumseh compressor unit).
- ✓ Automatic rotor identification system to prevent overspeed.
- ✓ Electronic door interlock for safe operation.
- ✓ It is programmable and can store ten programs in memory.
- ✓ Fast access and Dec: the fastest access time is 20 s, and the shortest Dec time is 18 s. Acc and Dec time can be adjusted.
- ✓ The RCF value can be calculated automatically.
- ✓ High speed centrifugation; Low speed centrifugation and high capacity centrifugation all in one.

| Model                  | YR0137                        |
|------------------------|-------------------------------|
| Maximum Speed          | 20 500 r/min                  |
| Maximum RCF            | 29 200 × g                    |
| Maximum Capacity       | 4 x 750ml Spin Rotor          |
| Accuracy Speed Control | ± 50 r/min                    |
| Temperature Range      | -20 ~ +40°C                   |
| Temperature Accuracy   | ±1.5°C                        |
| Timer                  | 9h 59min                      |
| Noise                  | <65db (A)                     |
| Engine                 | AC Frequency Conversion Motor |
| Power Supply           | 110V / 60Hz, 220V/50 Hz       |
| Dimension (L x W x H)  | 650 x 710 x 1100 (mm)         |
| Net Weight             | 170 Kg                        |