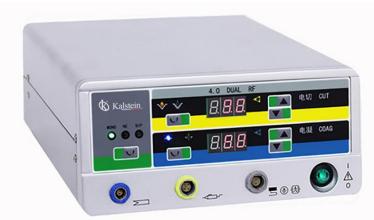

## **KALSTEIN® Electrosurgical Unit**

Radio Frequency Electrosurgical Unit Model YR02149

#### **Product Description:**

- ✓ Seven working modes with compact and light design
- ✓ Monopolar Cut (Pure cut, Blend 1, Blend 2)
- ✓ Monopolar Coag (Fulgurate Coag, Spray Coag)
- ✓ Bipolar Cut, Bipolar Coag fully meet different surgery requirement.
- ✓ Tissue Monitoring Technology
- ✓ This technology monitors the tissue density, especially for polypectomy and papillotomy, cutting is smartly divided in cut and pause, so that coagulation occurs in each pause. The system is intelligent to change the pause interval as tissue density changes, hence produces fine cutting with coagulation effect..

| Model<br>Working Mode            |                               | YR02149<br>Max Power / Rated Load |
|----------------------------------|-------------------------------|-----------------------------------|
|                                  |                               |                                   |
|                                  | Blend 1                       | 90W / 500Ω                        |
|                                  | Blend 2                       | 80W / 500Ω                        |
| Monopolar Coag                   | Fulgurate Coag                | 60W / 500Ω                        |
|                                  | Spray Coag                    | 40W / 500Ω                        |
| Bipolar Cut                      | Bipolar Cut                   | 60W / 100Ω                        |
| Bipolar Coag                     | Bipolar Coag                  | 60W / 100Ω                        |
| Electrical requirement           | Monopolar Measuring Frequency | 4.0MHZ ±2%                        |
|                                  | Bipolar Measuring Frequency   | 1.84MHZ ±2%                       |
|                                  | Max Input Currency            | 1400VA                            |
| Environmental Conditions for Use | Condition                     | Range                             |
|                                  | Temperature                   | 50°C to 40°C                      |
|                                  | Relative humidity             | ≤ 95% non-condensing              |
|                                  | Pressure                      | 700 hPa to 1060 hPa               |